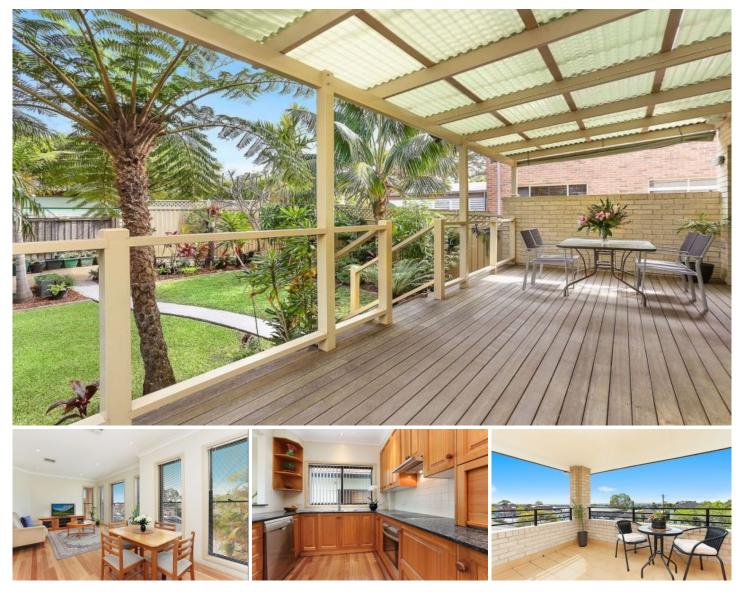

## 44 Flinders Road CRONULLA NSW

Set up high, this charming residence offers sweeping north-facing area views out to Woolooware Bay and Sydney CBD. Located only moments to transport, schools, local cafes and Cronulla's gorgeous beaches.

- Living room boasts all day natural sun and features high ceilings

- Spacious kitchen with ample storage and stainless steel appliances

- Three good sized bedrooms all with built-in wardrobes

- Balcony off main and second bedroom with expansive views

- Ducted air-conditioning throughout plus ducted vacuuming

- Covered outdoor alfresco area perfect for entertaining
- Internal laundry with additional w/c
- Blackbutt timber floors through living areas