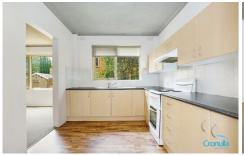

## **57 Kingsway CRONULLA NSW**

This central two bedroom apartment is the ideal new home, in a central location. This apartment offers comfortable living and a low maintenance lifestyle.

- Located in a secure block, positioned on the favoured north east corner of the building
- Well maintained kitchen with ample storage
- Generous combined living areas
- North facing balcony off main bedroom capturing light all day
- Two good sized bedrooms both with built-in robes
- Good sized bathroom
- Internal laundry and single car space