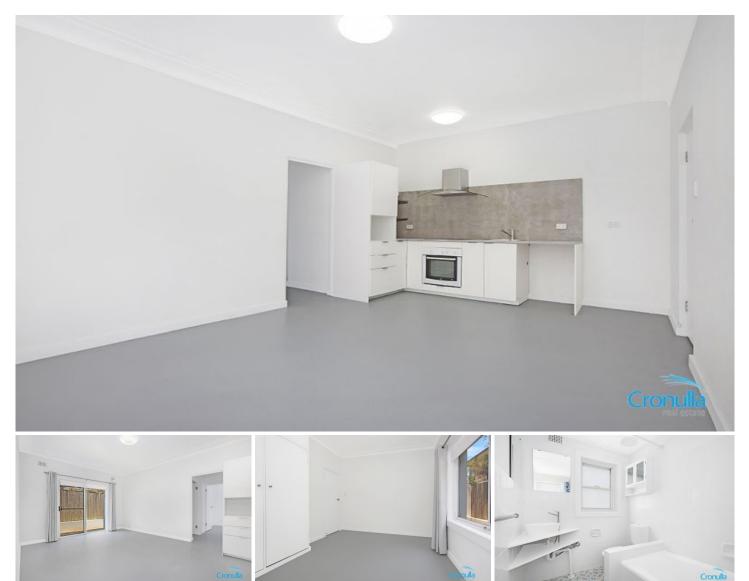

## 7 Prince Street CRONULLA NSW

Set in the perfect position, this two bedroom apartment boasts an enviable beachfront address that's footsteps to the sparkling surf and a stroll to an array of amenities.

- Located on the ground floor of a boutique block
- Stylish kitchen with internal laundry facilities
- Open plan living areas opening to patio area
- Large bedrooms both with built in robes
- Updated bathroom with combined bath and shower
- Double brick block has direct rear access to Mitchell Road
- Walk to vibrant cafes, eateries, award winning restaurants
- Non allocated parking at the back of the block
- Close to transport options, some off-street parking at rear