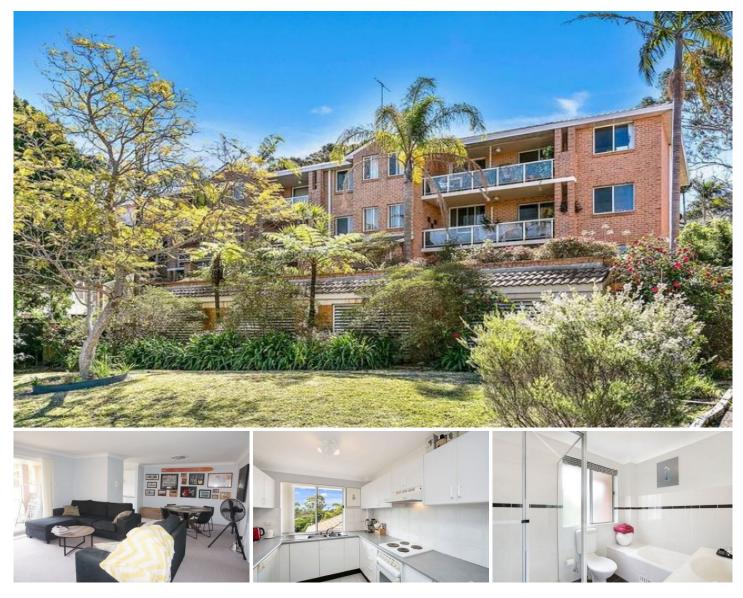

## 499 President Avenue SUTHERLAND NSW

This oversized apartment will certainly impress and takes in a beautiful National Park outlook and offers the perfect combination of aspect and low maintenance living. Some of the many features on offer include:

- Spacious and bright open plan living and dining area
- Kitchen with ample storage, dishwasher and dual sink
- Stylish bathroom with separate bath and shower
- Two double bedrooms both with built in robes
- Separate internal laundry

- Covered balcony offering a beautiful outlook facing the Royal National Park

- Extra large single lock-up garage plus extra storage in a secure basement

- Security intercom in a security block
- Located between Sutherland and Kirrawee stations