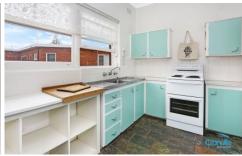

- Privately set on the top floor of a security block
- Extensive ocean views overlooking bate bay & Jibbon
- Light filled functional floor plan with generous proportions
- Neat & tidy kitchen, bathroom with combined bath/shower
- Great sized bedroom with built-in-robe & ocean views
- Single lock up garage, Laundry facilities in the bathroom
- Easy walk to everything Cronulla has to offer