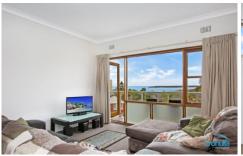

- Privately set on the top floor of a security block
- Extensive ocean views overlooking bate bay & Jibbon
- Light filled functional floor plan with generous proportions
- Neat & tidy kitchen, bathroom with combined bath/shower
- Great sized bedroom with built-in-robe & ocean views
- Single lock up garage, Laundry facilities in the bathroom
- Easy walk to everything Cronulla has to offer