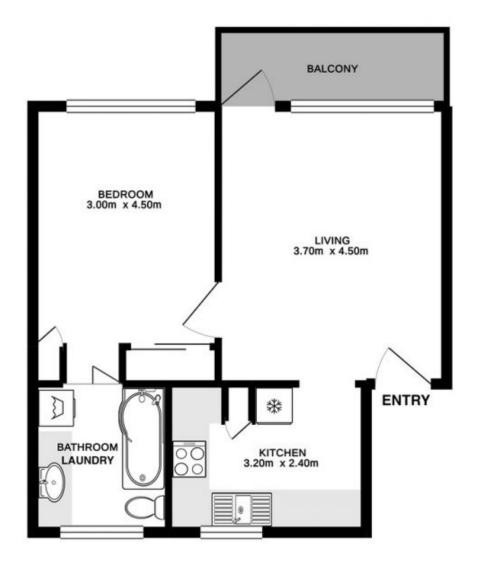

## 20/23-25 Ewos Parade CRONULLA NSW

A sensational South Cronulla position within walking distance from Cronulla's shops, beaches and transport. Providing an excellent opportunity for investors or first home buyers to secure and embrace Cronulla's fantastic beachside lifestyle.

- Privately set on the top floor of a security block
- Extensive ocean views overlooking bate bay & Jibbon
- Light filled functional floor plan with generous proportions
- Neat & tidy kitchen, bathroom with combined bath/shower
- Great sized bedroom with built-in-robe & ocean views
- Single lock up garage, Laundry facilities in the bathroom
- Easy walk to everything Cronulla has to offer