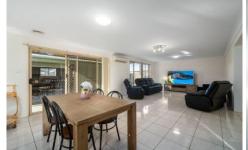

- Seven large bedrooms, all bedrooms with built in wardrobes
- Main bedroom with over-sized "His and Her's" walk in wardrobe and large en-suite
- Light filled interiors enhanced by soaring ceilings with multiple living areas throughout
- Over-sized down stairs bedroom is the perfect retreat that may suit teenage/in law accommodation
- Modern spacious kitchen conveniently designed with a walk in pantry
- The indoor flows seamlessly to covered alfresco