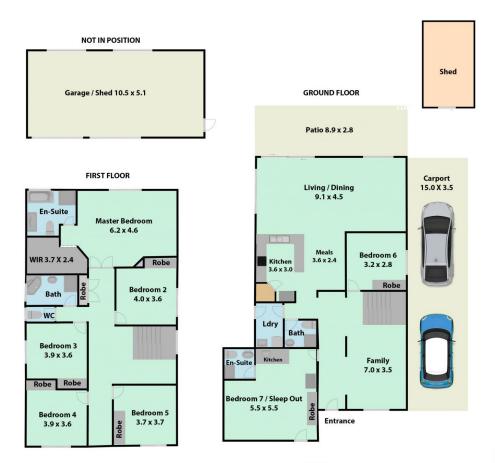

## 23 Benjamin Road MOUNT PRITCHARD NSW

Catering to large or extended families, this ultra-spacious residence captures leafy district outlooks from upstairs. It delivers a modern touch with supreme privacy and enjoys a peaceful quite address within minutes of village shops and bus transport.

- Seven large bedrooms, all bedrooms with built in wardrobes
- Main bedroom with over-sized "His and Her's" walk in wardrobe and large en-suite
- Light filled interiors enhanced by soaring ceilings with multiple living areas throughout
- Over-sized down stairs bedroom is the perfect retreat that may suit teenage/in law accommodation
- Modern spacious kitchen conveniently designed with a walk in pantry
- The indoor flows seamlessly to covered alfresco

## 23 Benjamin Road, Mt Pritchard

All measurement are approximate. For Illustrative purposes only.