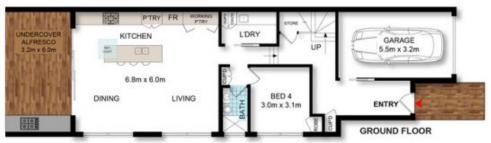

Striking entry void with vaulted ceilings and timber flooring. Sun drenched interiors due to sunny aspect and sky lights throughout.

Spacious living/dining area flowing onto covered entertaining area with built in bbq.

Designer kitchen with gas cooking, oversized island bench & working pantry.

Master bedroom with walk-in-robe, all bedrooms with built-in wardrobes.

Stylish bathrooms with quality fixtures & fittings including ensuite to main.