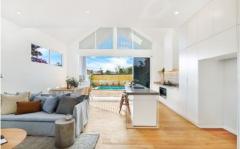

Striking entry void with vaulted ceilings and timber flooring. Sun drenched interiors due to sunny aspect and sky lights throughout.

Spacious living/dining area flowing onto covered entertaining area with built in bbq.