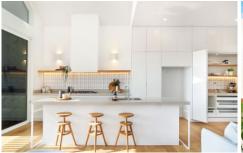

Designer kitchen with gas cooking, oversized island bench & working pantry.

Master bedroom with walk-in-robe, all bedrooms with built-in wardrobes.

Stylish bathrooms with quality fixtures & fittings including ensuite to main.