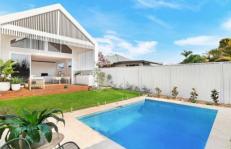

Striking entry void with vaulted ceilings and timber flooring. Sun drenched interiors due to sunny aspect and sky lights throughout.

Spacious living/dining area flowing onto covered entertaining area with built in bbq.