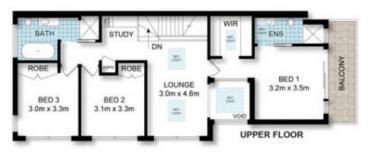

Striking entry void with vaulted ceilings and timber flooring. Sun drenched interiors due to sunny aspect and sky lights throughout.

Spacious living/dining area flowing onto covered entertaining area with built in bbq.

Designer kitchen with gas cooking, oversized island bench & working pantry.

Master bedroom with walk-in-robe, all bedrooms with built-in wardrobes.

Stylish bathrooms with quality fixtures & fittings including ensuite to main.