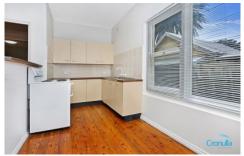

- Spacious living area following to kitchen
- Solid timber flooring throughout
- Well maintained kitchen
- Over sized bedroom with built-in-robe
- Recently updated ensuite style bathroom
- Shared laundry facilities
- Well maintained block in quiet cul-de-sac position
- Walking distance to Cronulla Central