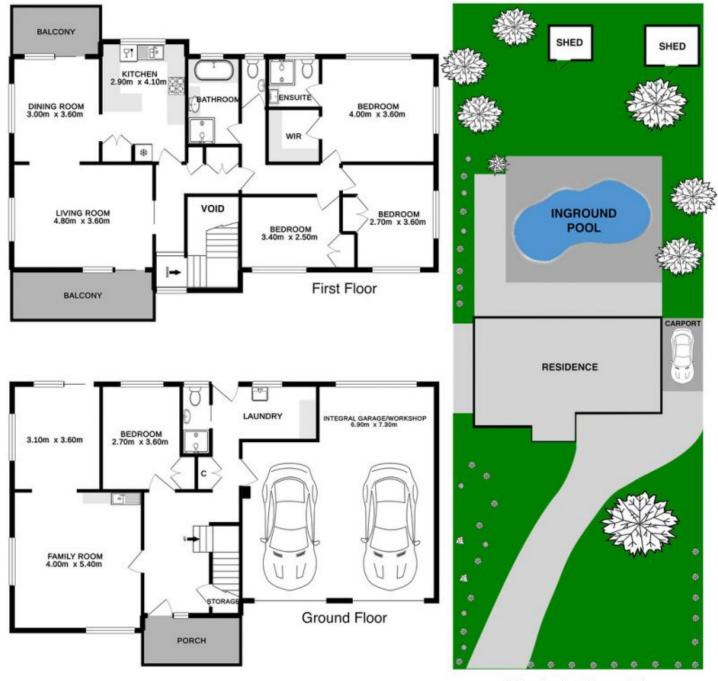

## 4 🛤 3 🚔 3 🚘

Land Size : 980.1 sqm

View : https://www.cronullarealestate.com.au/sale/ nsw/sutherland/woolooware/residential/hous e/5721830

Corey Bell 02 9523 9422

Adrianna May 02 9523 9422

Siteplan (not to scale)

## 10 Woolooware Road Woolooware

DISCLAIMER: PLANS SHOWN ARE FOR PRESENTATION PURPOSES AND ARE NOT PART OF ANY LEGAL DOCUMENT, ALL MEASUREMENTS AND FIGURES ARE APPROXIMATE.