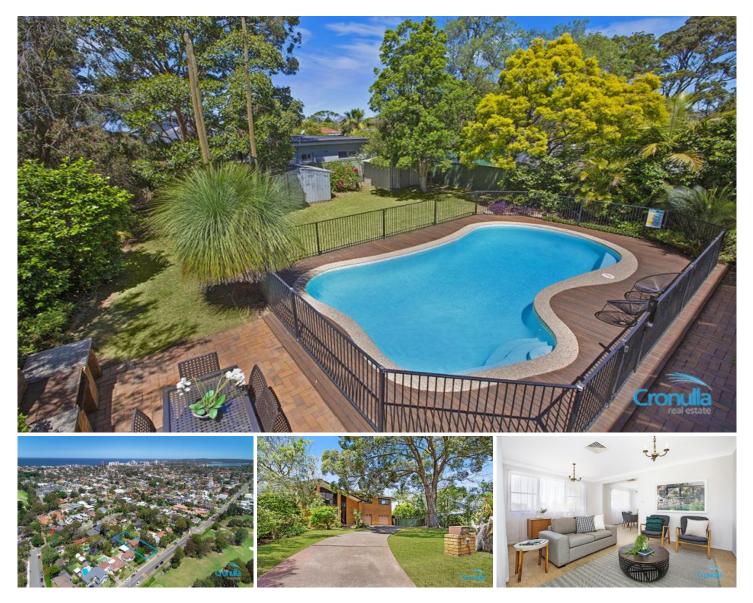

## 10 Woolooware Road WOOLOOWARE NSW

Standing proud overlooking Woolooware Golf course, this large and lovingly maintained family home hits the market for the first time in 40 years. Offering a fantastic opportunity for a growing family seeking a large family home. Renovate the existing home or redevelop (STCA) this near level (approx) 980.1 sqm parcel of land.

- Substantial family home on large parcel of land
- Sun drenched East facing yard with in ground pool
- Multiple living/dining options spread across two levels
- Original but well maintained kitchen & bathrooms

- Large bedrooms, built-ins in two, main with ensuite & W.I.R.

- Oversized double garage with workshop & separate carport
- Ideal site for premium duplex development STCA
- Huge (approx.) 980.1 sqm block with 20.115m frontage