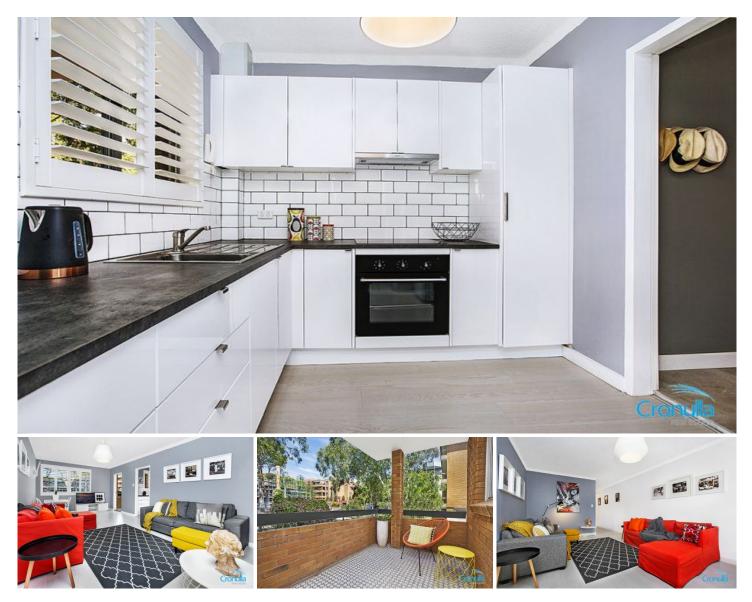

## 4/9-11 Clyde Avenue CRONULLA NSW

Live a desirable lifestyle between the beach and the bay in tranquil South Cronulla. This totally renovated contemporary first floor apartment is perched quietly in a sought after tree-lined location.

- Boutique security block of 12 apartments, friendly neighborhood

- Newly renovated, elevated first floor, large size bedrooms

- Generous living & dining area opens to private & sunny balcony

- Stylish kitchen with modern fixtures and fittings throughout

- Bathroom with floor to ceiling subway tiles & chic features

- Huge internal laundry off kitchen, study desk, storage options

- Single lock-up-garage, close proximity to beaches shops

View : https://www.cronullarealestate.com.au/lease/nsw/ sutherland/cronulla/residential/unit/5721824