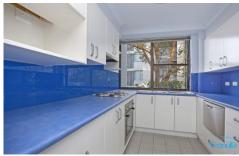

- Private second floor position with lift access to your door
- Light filled North facing aspect with leafy outlook
- Open plan living & dining opening to entertainers balcony
- Neat & tidy kitchen with quality appliances & dishwasher
- Great size bedrooms with built-ins, main with access to balcony
- Updated bathroom with separate bath & shower
- Single lock up garage in secure basement, internal
- Shops, cafes, restaurants, beaches and transport all at your doorstep