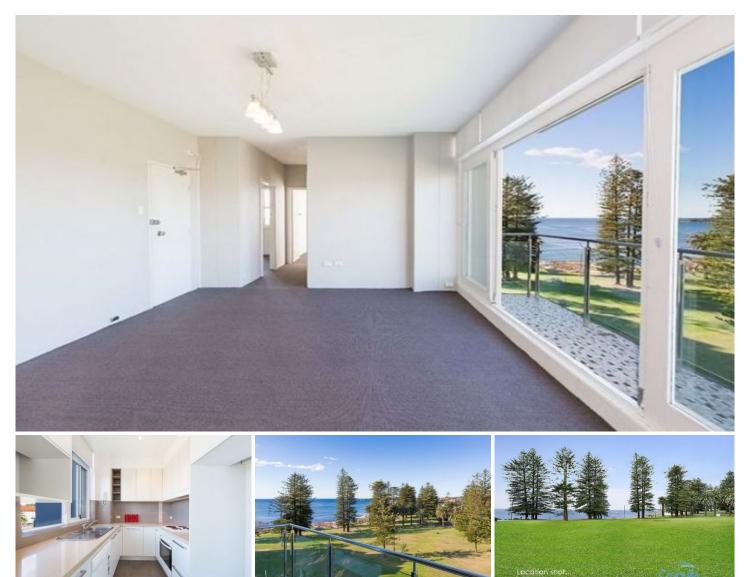

## 21 Coast Avenue CRONULLA NSW

Embracing Cronulla's fantastic beachside lifestyle, this outstanding apartment boasts light filled interiors and ocean views over Shelly Park, all located within walking distance from Cronulla's shops, beaches and transport.

- Set on the fourth floor of a security block with lift access
- Open plan living/dining opening to sunny balcony
- Modern kitchen with stone benchtops and dishwasher
- Good sized bedrooms, main with private balcony
- Neat and tidy bathroom
- Single registered car space

- Located in the prestigious South Cronulla, meter's to beach, parks, cafes and restaurants

View : https://www.cronullarealestate.com.au/lease/nsw/ sutherland/cronulla/residential/unit/5721821

Property Management Team 02 9523 9422