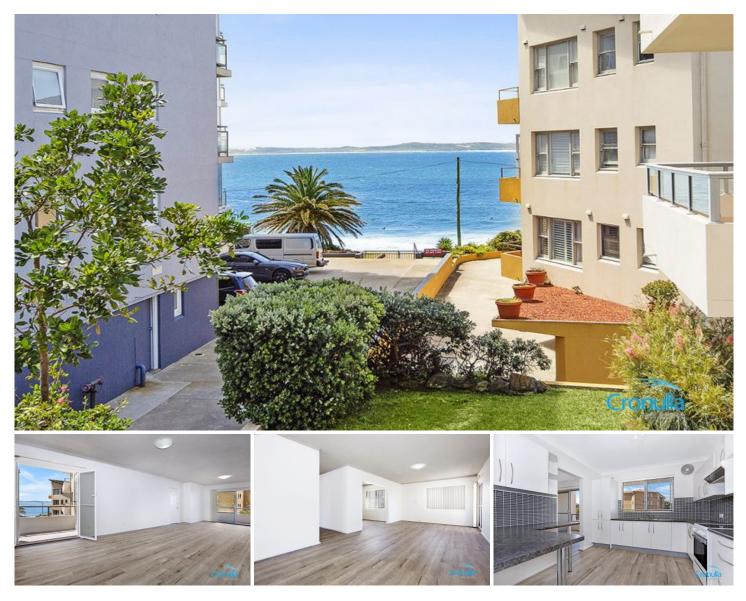

## 1/1 Elizabeth Place CRONULLA NSW

Relax and enjoy breathtaking ocean views from this sunny north-east facing, renovated apartment. Quietly situated in a small block of only six, just footsteps to The Esplanade, beaches, cafes, shopping and transport.

- Stunning ocean views from living area and main bedroom

- Oversized lounge room area with timber floors and separate dining or study area

- Stylish kitchen with breakfast bar and ample storage space

- Generous main bedroom with balcony access and new built in robe

- Updated ensuite and main bathroom
- Internal laundry

- Automatic garage with separate room for storage and additional parking space in front

- Two large entertaining balconies, both with ocean views

View : https://www.cronullarealestate.com.au/lease/nsw/ sutherland/cronulla/residential/unit/5721816