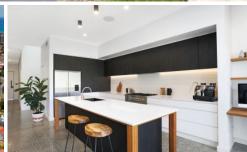

Open plan living, polished concrete floors, high ceilings & skylights.

Huge designer kitchen presenting island breakfast bar & 6 burner gas stovetop.

Impressive lounge/dining featuring slow combustion fireplace and study nook.