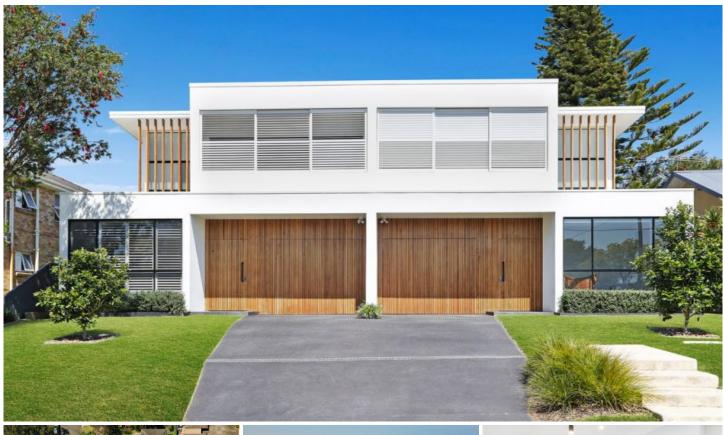

## 70b Flinders Road WOOLOOWARE NSW

Conveniently located, this stylish home offers the ultimate in sophisticated living and entertaining, both indoors and out. Featuring impressive natural light filled interiors and an abundance of space with stunning quality finishes and designer inclusions, this architecturally designed duplex promotes a superior level of elegance and style that is sure to impress.

Open plan living, polished concrete floors, high ceilings & skylights.

Huge designer kitchen presenting island breakfast bar & 6 burner gas stovetop.

Impressive lounge/dining featuring slow combustion fireplace and study nook.

Private alfresco dining area with built-in bbq & bar fridge. Manicured gardens overlooking heated plunge pool.

Master bedroom with its own walk-in-robe, balconette &

4 🕒 3 🖺 1 🗬

**View**: https://www.cronullarealestate.com.au/sale/nsw/s utherland/woolooware/residential/semi-detached/ 5721815