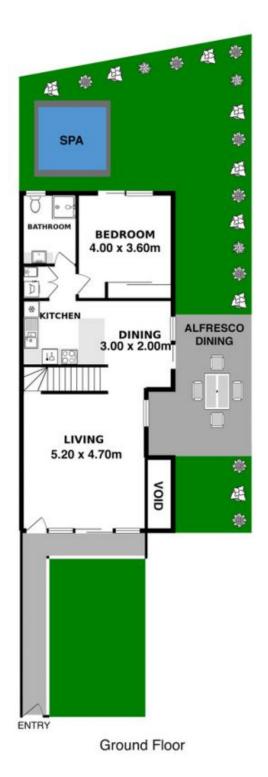

- Light filled interiors with multiple access to wrap around courtyard
- Large tiled family room, separate dining area adjacent to kitchen
- Stunning kitchen with quality finishes, gas cooking & dishwasher
- Three generous bedrooms with built in robes and air-conditioning
- Downstairs master bedroom with air-con & private access to courtyard
- Elegant bathrooms with one on each level, upstairs

3 😕 2 🔓 2 🖨

Building Size: 286 sqm

View : https://www.cronullarealestate.com.au/s

ale/nsw/sutherland/caringbah/residential

/townhouse/5721807

Corey Bell 02 9523 9422

Adrianna May 02 9523 9422

First Floor