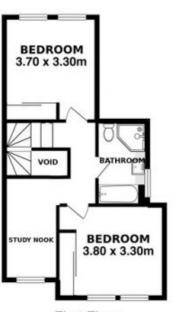

- Light filled interiors with multiple access to wrap around courtyard
- Large tiled family room, separate dining area adjacent to kitchen
- Stunning kitchen with quality finishes, gas cooking & dishwasher
- Three generous bedrooms with built in robes and air-conditioning
- Downstairs master bedroom with air-con & private access to courtyard
- Elegant bathrooms with one on each level, upstairs

3 😕 2 🔓 2 🖨

Building Size: 286 sqm

View : https://www.cronullarealestate.com.au/s

ale/nsw/sutherland/caringbah/residential

/townhouse/5721807

Corey Bell 02 9523 9422

Adrianna May 02 9523 9422

First Floor