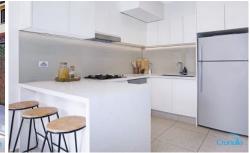

- Light filled interiors with multiple access to wrap around courtyard
- Large tiled family room, separate dining area adjacent to kitchen
- Stunning kitchen with quality finishes, gas cooking & dishwasher
- Three generous bedrooms with built in robes and air-conditioning
- Downstairs master bedroom with air-con & private access to courtyard
- Elegant bathrooms with one on each level, upstairs