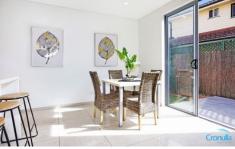

- Light filled interiors with multiple access to wrap around courtyard
- Large tiled family room, separate dining area adjacent to kitchen
- Stunning kitchen with quality finishes, gas cooking & dishwasher
- Three generous bedrooms with built in robes and air-conditioning
- Downstairs master bedroom with air-con & private access to courtyard
- Elegant bathrooms with one on each level, upstairs