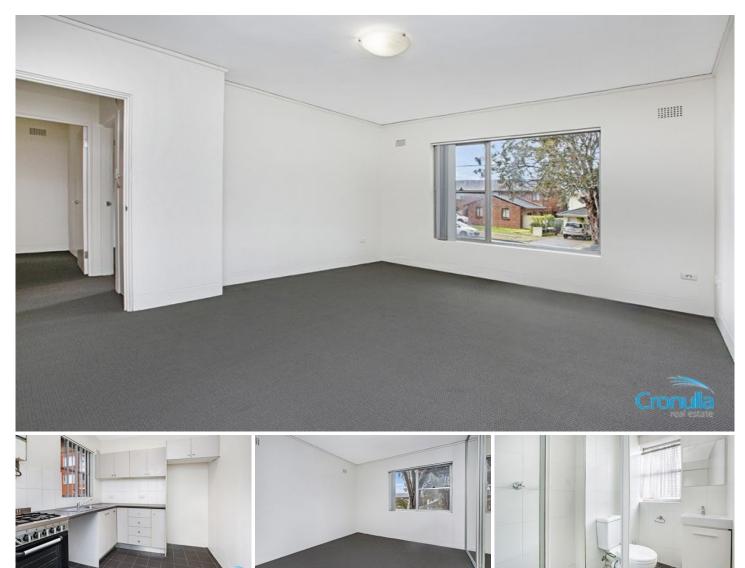

## 22/5 Trickett Road Woolooware NSW

This fully renovated two bedroom unit in the heart of Woolooware is the ideal home for ultra convenience. Located within walking distance to Woolooware Oval and train station.

- Renovated kitchen with gas cooking
- Sun-drenched east facing spacious lounge dinning
- Two generous bedroom's, main with built in robe
- Modern bathroom with walk in shower
- Non-allocated parking available

- Internal laundry facilities in kitchen and option of shared laundry

- Walking distance to Woolooware oval & train station

View : https://www.cronullarealestate.com.au/lease/nsw/ sutherland/woolooware/residential/unit/5721794