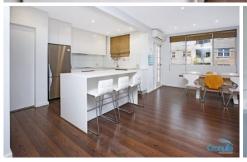

## 9/12 Elizabeth Place CRONULLA NSW

Located on first floor in the ideal location just meters to The Esplanade, this is the perfect new home to embrace Cronulla's seaside lifestyle.

- Spacious combined lounge and dining area with timber flooring
- Modern kitchen with breakfast bar
- Two well sized bedrooms both with built in robes
- Modern bathroom with separate bath & shower
- Two balconies one of living and the other from the main
- Internal laundry
- Located in a secure block with intercom
- Facilities include an outdoor communal swimming pool
- Easy walking distance to Cronulla train station and everything has to offer
- Single lock up garage with the ability to park a second car in front of the garage door