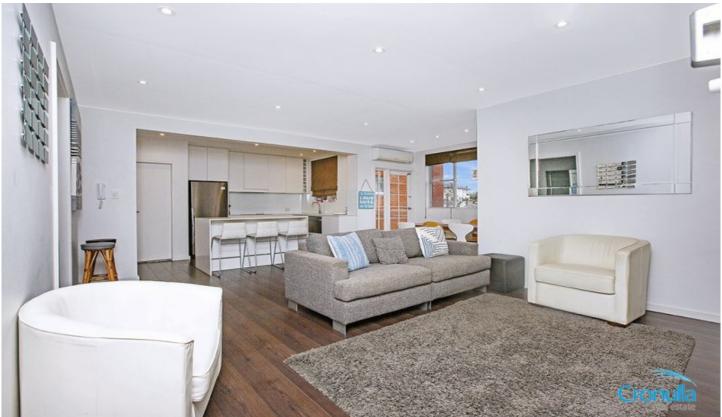

## 9/12 Elizabeth Place CRONULLA NSW

Located on first floor in the ideal location just meters to The Esplanade, this is the perfect new home to embrace Cronulla's seaside lifestyle.

- Spacious combined lounge and dining area with timber flooring
- Modern kitchen with breakfast bar
- Two well sized bedrooms both with built in robes
- Modern bathroom with separate bath & shower
- Two balconies one of living and the other from the main
- Internal laundry
- Located in a secure block with intercom
- Facilities include an outdoor communal swimming pool
- Easy walking distance to Cronulla train station and everything has to offer
- Single lock up garage with the ability to park a second car in front of the garage door