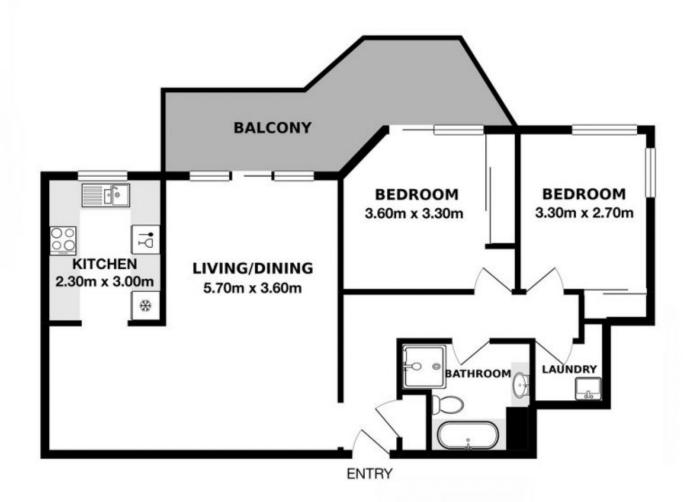

## 16/31-33 Gerrale Street CRONULLA NSW

Privately set on the second floor of The Belgrave' development this light filled two bedroom apartment is centrally located with shops, cafes, restaurants, beaches and transport all at your doorstep, providing a lifestyle that is seldom achievable.

- Private security building with lift access to your door
- Light filled North facing aspect with leafy outlook
- Open plan living & dining opening to entertainers balcony
- Neat & tidy kitchen with quality appliances & dishwasher
- Great size bedrooms with built-ins, main with access to balcony
- Updated bathroom with separate bath & shower
- Single lock up garage in secure basement, Internal
- Shops, cafes, restaurants, beaches and transport all at your doorstep

2 📭 1 🚔 1 🗬

Building Size: 102 sqm

View : https://www.cronullarealestate.com.au/s

ale/nsw/sutherland/cronulla/residential/a

partment/5721790

Corey Bell 02 9523 9422

Adrianna May 02 9523 9422

Lock Up Garage