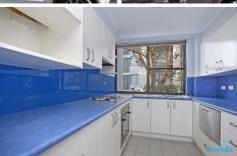

- Private security building with lift access to your door
- Light filled North facing aspect with leafy outlook
- Open plan living & dining opening to entertainers balcony
- Neat & tidy kitchen with quality appliances & dishwasher
- Great size bedrooms with built-ins, main with access to balcony
- Updated bathroom with separate bath & shower
- Single lock up garage in secure basement, Internal
- Shops, cafes, restaurants, beaches and transport all at your doorstep