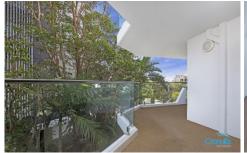

- Private security building with lift access to your door
- Light filled North facing aspect with leafy outlook
- Open plan living & dining opening to entertainers balcony
- Neat & tidy kitchen with quality appliances & dishwasher
- Great size bedrooms with built-ins, main with access to balcony
- Updated bathroom with separate bath & shower
- Single lock up garage in secure basement, Internal
- Shops, cafes, restaurants, beaches and transport all at your doorstep