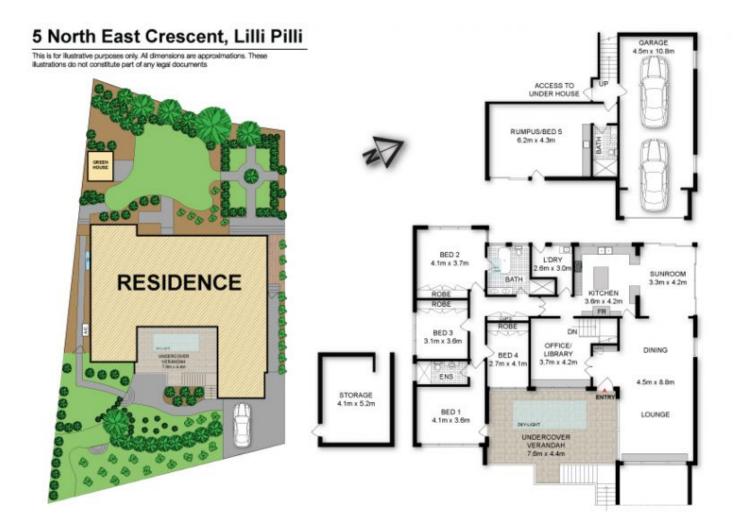

## 5 🛤 3 🚔 2 🚘

View

Land Size : 733.5 sqm

: https://www.cronullarealestate.com.au/sale/ nsw/sutherland/lilli-pilli/residential/house/57 21787

Corey Bell 02 9523 9422

Adrianna May 02 9523 9422