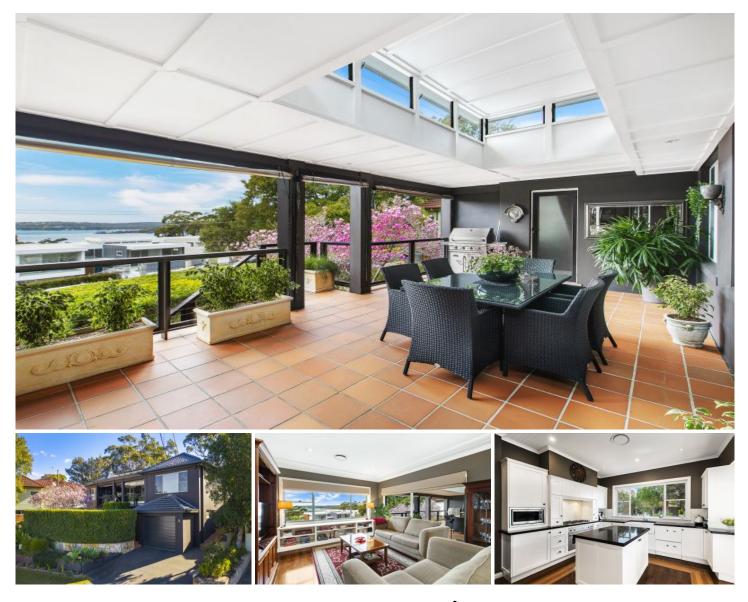

## **5 North East Crescent LILLI PILLI NSW**

This captivating family home basks in one of Lilli Pilli's most exclusive locations and is truly the epitome of elegance, enjoying absolute privacy amongst the rich bursts of colour in its beautiful garden setting.

Masterfully crafted throughout with eye-catching architectural detail, embracing multiple indoor and outdoor family living, this unique bespoke home combines character, charm and modest simplicity ticking every box for the most discerning buyers.

- Elevated picturesque locale with water views over the Port Hacking

- Immaculate full brick residence predominantly set on one easy level

- Versatile formal & Informal living, dining, sunroom and reading rooms