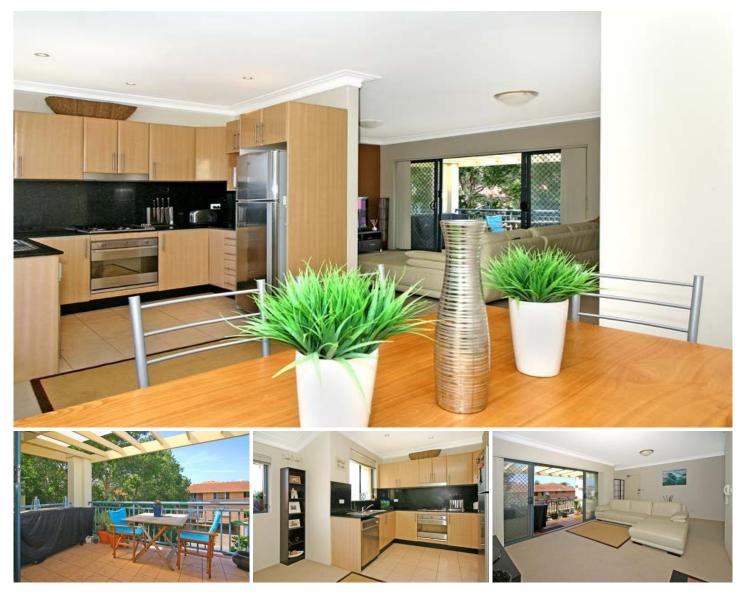

90 Elouera Road CRONULLA NSW

This spacious two bedroom unit is well positioned in a boutique complex of six, located only moments away from Elouera Beach and Cronulla Central. This is the perfect new home to embrace Cronulla's Vibrant atmosphere.

- Situated on the top floor of a security block
- Modern kitchen with ample storage space
- Generous open plan lounge/ dining with air conditioning
- Large bedrooms, main with huge mirrored built in robe and second with a private balcony
- Internal laundry including dryer
- Spacious bathroom plus extra separate toilet
- Double tandem lock up garage at basement level