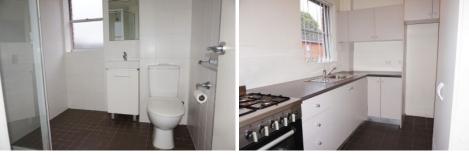

- Renovated kitchen with gas cooking
  Sun-drenched spacious lounge dinning
- Generous bedroom with built in robe
- Ensuite style renovated bathroom
- Internal laundry facilities located in the bathroom
- Non-allocated parking available
- Walking distance to Woolooware oval & trian station