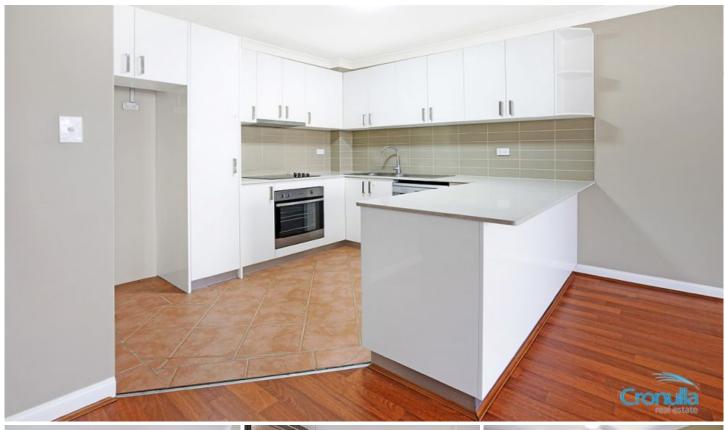

- Open plan layout offering well-proportioned lounge & dining
- Modern kitchen equipped with quality appliances
- Large sunny balcony with a pleasant easterly aspect
- Well-proportioned bedrooms, both with mirror built-in robes
- Lovely renovated bathroom, spacious with floor to ceiling tiles
- Well maintained & secure boutique block/ tastefully updated common area
- Single security car space plus separate lockup storage