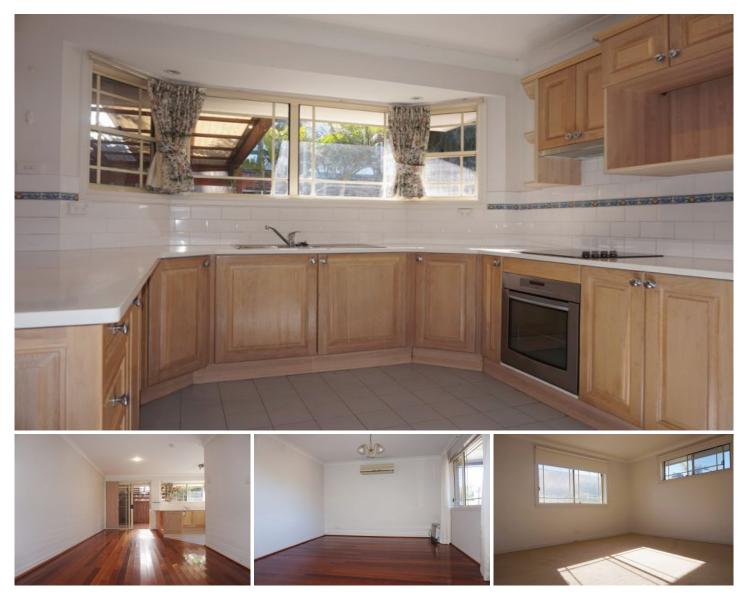

- Spacious brick townhouse in boutique block
- Bright and modern kitchen with quality fixtures and fittings

- Living and dining areas flowing out to large child friendly courtyard

- Huge master bedroom with ensuite and built in robe
- Another two bedrooms upstairs both with built in robes
- Generous bathroom with separate W/C
- Auto lock up garage with internal access
- Centrally located