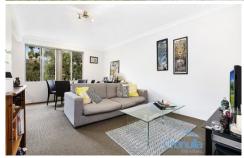

- Large eat-in kitchen with ample bench space
- Practical layout with spacious lounge/ding area
- Good sized bedroom with mirrored built-in robe
- Fully tiled updated bathroom
- Internal laundry facilities
- Single lock-up garage
- A well maintained secure block of 12 apartments