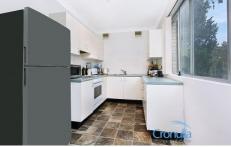

- Large eat-in kitchen with ample bench space
- Practical layout with spacious lounge/ding area
- Good sized bedroom with mirrored built-in robe
- Fully tiled updated bathroom
- Internal laundry facilities
- Single lock-up garage
- A well maintained secure block of 12 apartments