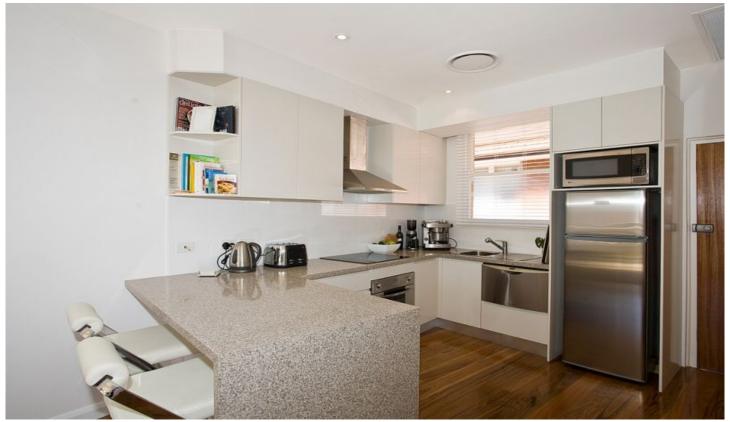

- Perfect north facing lounge/dining area
- Filtered water views of Gunnamatta Bay
- Caesar stone bench tops and ample storage
- Solid timber floors throughout living areas
- Two spacious bedrooms both with built-ins
- Fully ducted reverse cycle air conditioning
- Remote lock up garage
- Private and sunny north facing balcony overlooking Gunnamatta Park
- Stylish and spacious bathroom
- Internal laundry facilities
- Moments to Cronulla Railway station, beaches and