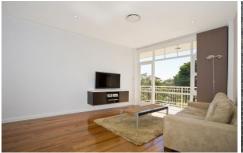

- Perfect north facing lounge/dining area
- Filtered water views of Gunnamatta Bay
- Caesar stone bench tops and ample storage
- Solid timber floors throughout living areas
- Two spacious bedrooms both with built-ins
- Fully ducted reverse cycle air conditioning
- Remote lock up garage
- Private and sunny north facing balcony overlooking Gunnamatta Park
- Stylish and spacious bathroom
- Internal laundry facilities
- Moments to Cronulla Railway station, beaches and