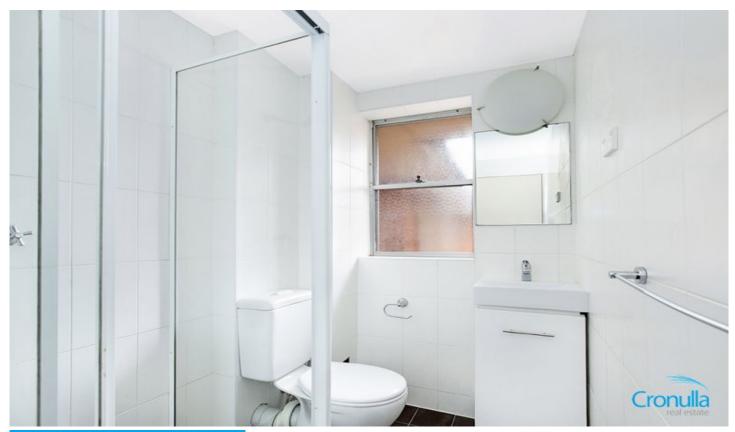

- Renovated kitchen with gas cooking
- Sun-drenched east facing spacious lounge dinning
- Two generous bedroom's, main with built in robe
- Modern bathroom with walk in shower
- Non-allocated parking available
- Internal laundry facilities in kitchen and option of shared laundry
- Walking distance to Woolooware oval & train station
- Located on the top floor of a well maintained complex