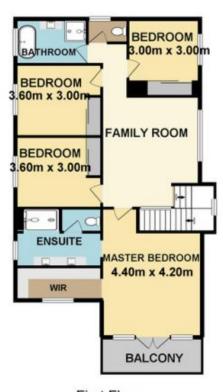

Light filled lounge/dining areas enjoying a sunny North aspect, second upstairs lounge plus formal lounge.

Lush tropical landscaping surrounding the exterior of the home with pristine pool adjoining alfresco dining.

4 📭 2 🔓 2 😭

**View :** https://www.cronullarealestate.com.au/sale/nsw/s utherland/greenhills-beach/residential/house/572 1765

Mark Wigley 02 9523 9422

Adrianna May 02 9523 9422

First Floor

Ground Floor (Site Plan not to scale)