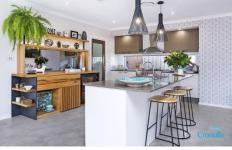

Offering grand proportions throughout and presented in immaculate condition both internally & externally.

Stone kitchen with custom timer joinery, walk in pantry, breakfast bar & stainless steel appliances.