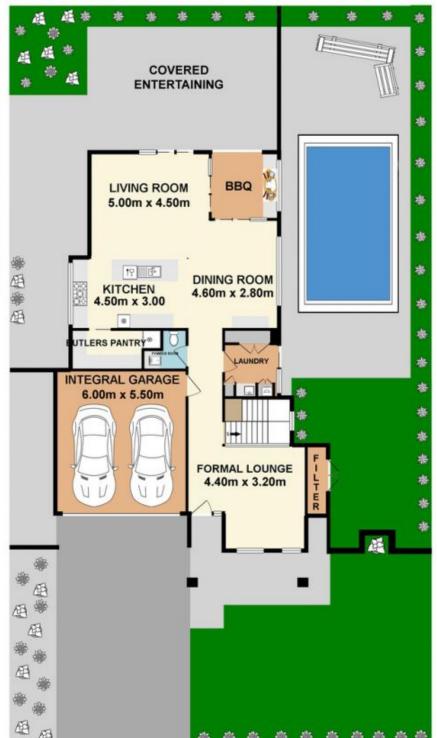

## 15 Shipstern Street GREENHILLS BEACH NSW

Stunning from the outside and striking on the inside, this immaculate dual level family home is the ultimate in contemporary comfort and superior quality.

From the smart, family friendly floor plan, to the tropical exterior landscaping & pool, this home showcases multiple living and entertaining areas and is the perfect blend of functional family living/entertaining and idyllic sanctuary escape.

Offering grand proportions throughout and presented in immaculate condition both internally & externally.

Stone kitchen with custom timer joinery, walk in pantry, breakfast bar & stainless steel appliances.

Light filled lounge/dining areas enjoying a sunny North aspect, second upstairs lounge plus formal lounge.

Lush tropical landscaping surrounding the exterior of the home with pristine pool adjoining alfresco dining.

4 📭 2 🔓 2 😭

**View :** https://www.cronullarealestate.com.au/sale/nsw/s utherland/greenhills-beach/residential/house/572 1765

Mark Wigley 02 9523 9422

Adrianna May 02 9523 9422

First Floor

Ground Floor (Site Plan not to scale)