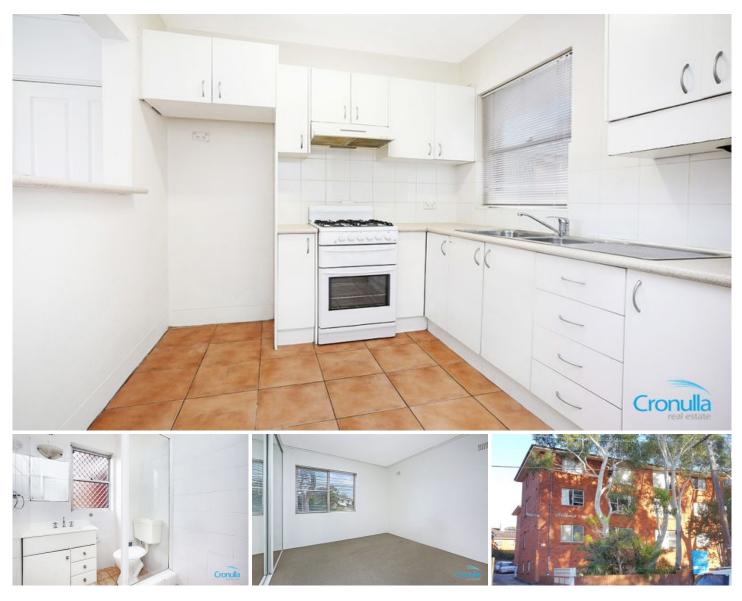

## 5 Trickett Road WOOLOOWARE NSW

This spacious two bedroom unit in the heart of Woolooware is the ideal home for ultra convenience. Located within walking distance to Woolooware Oval and train station.

- Modern kitchen with gas cooking
  Sun-drenched spacious lounge dinning
- Two good sized bedrooms
- Well maintained bathroom with shower
- Non-allocated parking available
- Shared laundry facilities
- Walking distance to Woolooware oval & train station