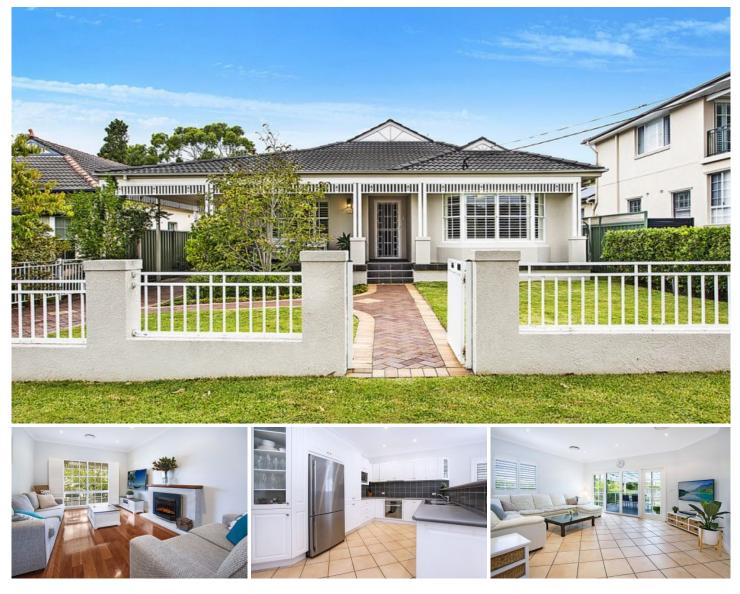

## 30 Wilshire Avenue CRONULLA NSW

This idyllic single level coastal beach house is perfectly presented in Hamptons Style and is nestled in a prestigious position between beach and bay. Featuring multiple living and entertaining areas this stunning home is a haven of tranquility to entertain family & friends or simply relax and unwind.

- Solid double brick character home stunningly presented in a classic coastal style

- Single level living with multiple living/entertaining areas
- Showcasing light filled and open plan layout
- Floor plan flows perfectly to covered alfresco dining area
- Stunning character features with fireplace, floorboards & plantation shutters
- Spacious kitchen in the heart of the home with stainless steel appliances
- King size main bedroom with en suite & walk in robe