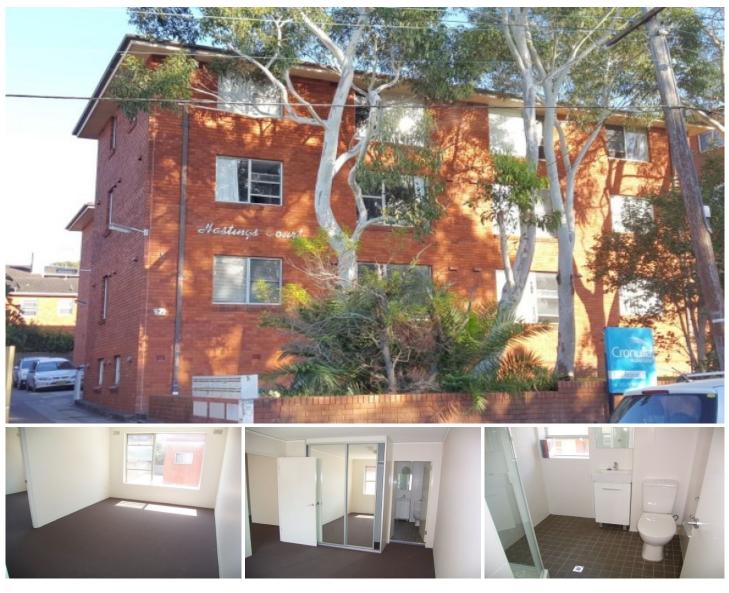

## 24/5 Trickett Road WOOLOOWARE NSW

This fully renovated one bedroom unit in the heart of Woolooware is the ideal home for ultra convenience. Located within walking distance to Woolooware Oval and train station.

- Renovated kitchen with gas cooking
- Top floor position
- Sun-drenched spacious lounge dinning
- Generous bedroom with built in robe
- Ensuite style renovated bathroom
- Internal laundry facilities located in the bathroom
- Non-allocated parking available
- Walking distance to Woolooware oval & train station