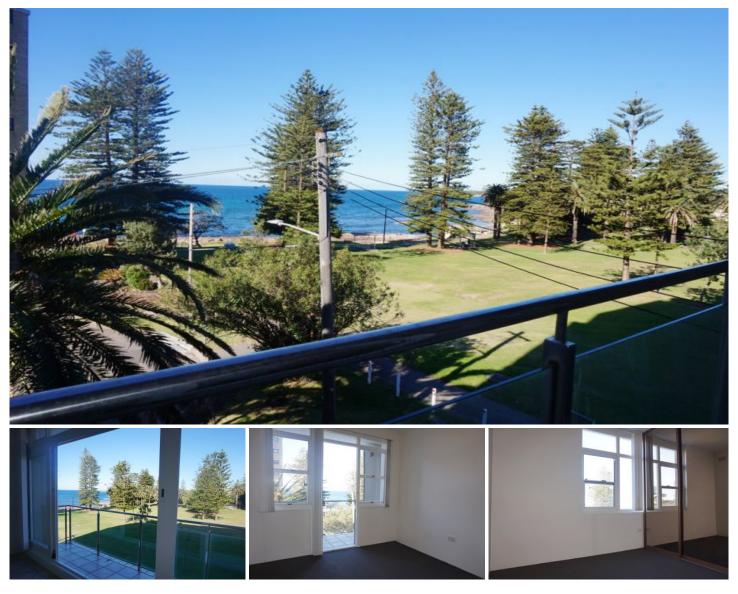

## 21 Coast Avenue CRONULLA NSW

Embracing Cronulla's fantastic beachside lifestyle, this outstanding sundrenched apartment, boasts light filled interiors and ocean views over Shelly Park, all located within walking distance from Cronulla's shops, beaches and transport.

- Light filled interiors with ocean views over Shelly Park
- Set on the second floor of a security block with lift access
- Open plan living/dining opening to sunny balcony
- Generously sized neat and tidy kitchen
- Good sized bedrooms
- Well maintained bathroom
- Single car space
- Metres to beach, parks, local cafes and restaurants