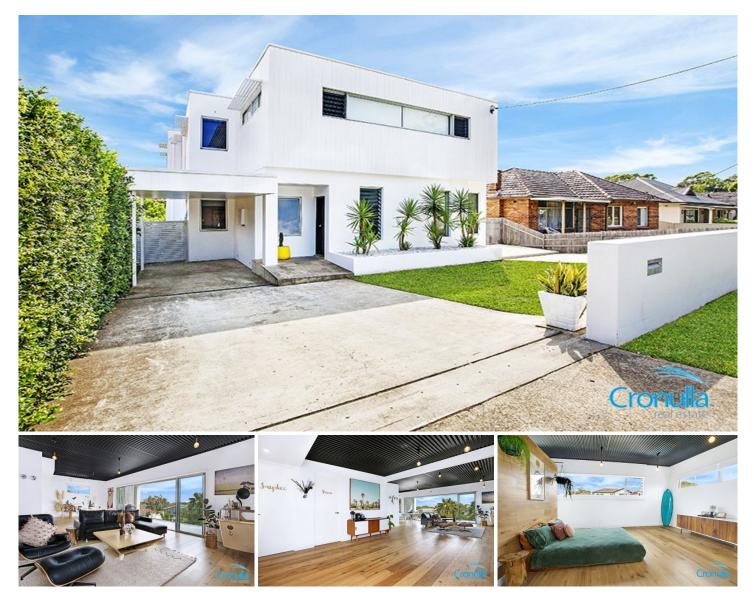

## 21 Edinburgh Cres WOOLOOWARE NSW

This premium North facing home is privately positioned in one of the most sought after streets in Woolooware. A rare opportunity to secure a substantial 6 bedroom home waiting for your completion to suit your own taste, or potential dual living opportunity with separate upstairs/downstairs accommodation.

## DOWNSTAIRS:

A sleek blend of modern retro design with light filled spaces impressing upon entry.

Contemporary stone kitchen with modern appliances and breakfast bar.

3 sizable bedrooms with robes, main with ensuite, stylish main bathroom.

Light & bright lounge/dining opens to sunny North facing entertainer's balcony.

Secure child-friendly backyard with mature plants and two

Mark Wigley 02 9523 9422

**View** : https://www.cronullarealestate.com.au/sale/nsw/s