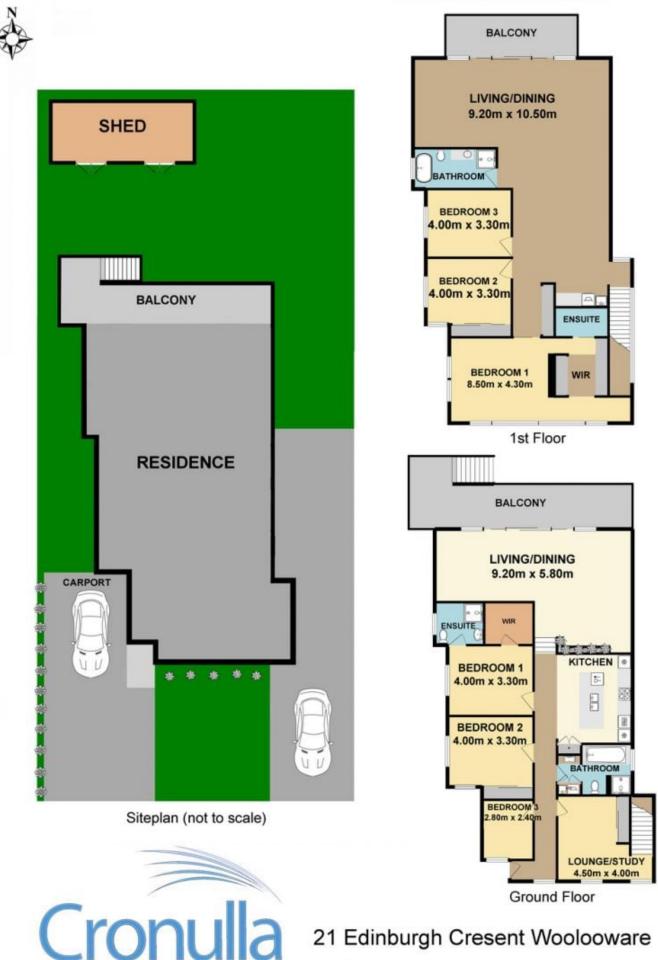

## 21 Edinburgh Cres WOOLOOWARE NSW

This premium North facing home is privately positioned in one of the most sought after streets in Woolooware. A rare opportunity to secure a substantial 6 bedroom home waiting for your completion to suit your own taste, or potential dual living opportunity with separate upstairs/downstairs accommodation.

## DOWNSTAIRS:

A sleek blend of modern retro design with light filled spaces impressing upon entry.

Contemporary stone kitchen with modern appliances and breakfast bar.

3 sizable bedrooms with robes, main with ensuite, stylish main bathroom.

Light & bright lounge/dining opens to sunny North facing entertainer's balcony.

Secure child-friendly backyard with mature plants and two

Mark Wigley 02 9523 9422

**View** : https://www.cronullarealestate.com.au/sale/nsw/s

utherland/woolooware/residential/house/5721731

Adrianna May 02 9523 9422

real estate

21 Edinburgh Cresent Woolooware

DISCLAIMER: PLANS SHOWN ARE FOR PRESENTATION PURPOSES AND ARE NOT PART OF ANY LEGAL DOCUMENT, ALL MEASUREMENTS AND FIGURES ARE APPROXIMATE.