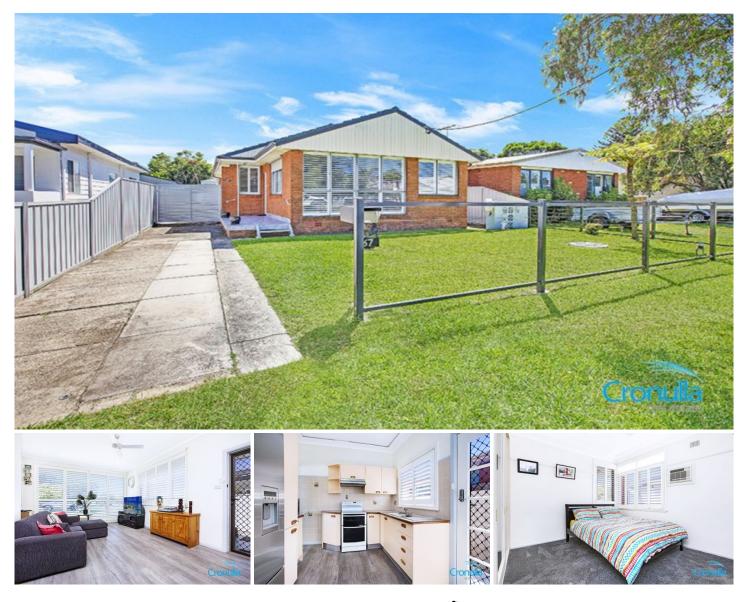

67 Tasman Street KURNELL NSW

Admired for its central location within the highly sought after beachside suburb of Kurnell, this delightful single level brick cottage presents an ideal opportunity for a young family to secure a house close to the beach & primary school ready to enjoy the superb lifestyle Kurnell has to offer.

- Single level brick family home on level 550 sqm block
- Sunny North facing manicured back yard
- Multiple indoor & outdoor living/dining areas
- Immaculate kitchen with adjacent laundry

- Three good size bedrooms plus additional family room or 4th bedroom

- Bathroom with separate bath & shower, separate second toilet

- Plantation shutters, fresh paint & carpet, built-ins & ceiling fans