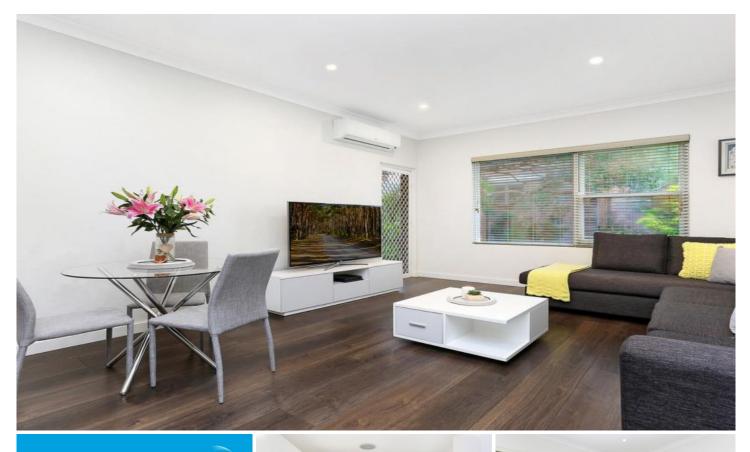

- Fresh & contemporary with wide walnut-tone floorboards throughout

- Spacious open plan living space flooded in warm natural light

- Kitchen with quality stainless steel appliances & ample storage

- Cantilevered dining table with polished concrete Caesarstone top