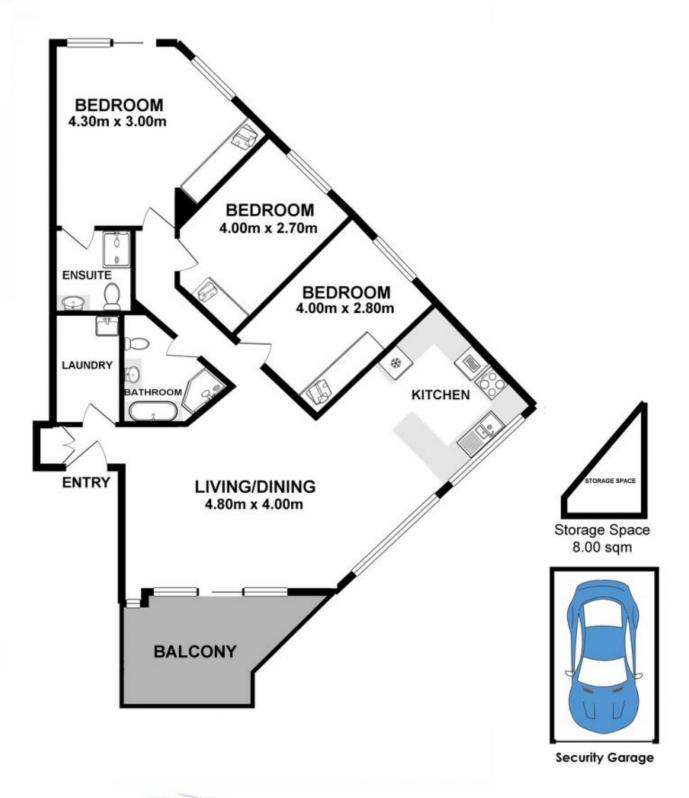

## 4/31-35 Ewos Parade CRONULLA NSW

Conveniently positioned in the heart of South Cronulla within easy walking distance to everything Cronulla has to offer. This private, elevated ground floor apartment is a great opportunity to embrace Cronulla's fantastic beachside lifestyle.

- Private, elevated ground floor position with North East aspect
- Spacious living & dining spaces with high ceilings
- Large sun drenched balcony with water glimpses
- Open plan kitchen with ample bench space & breakfast bar
- Double size bedrooms with built-ins, ensuite to master
- Neat & tidy main bathroom with separate bath & shower
- Security underground garage with additional lock up storage room
- Direct access to huge common terrace at the rear of the

3 📭 2 🖺 1 🗬

Building Size: 152 sqm

: https://www.cronullarealestate.com.au/s View

ale/nsw/sutherland/cronulla/residential/a

partment/5721721

**Corey Bell** 02 9523 9422

4/31-35 Ewos Parade Cronulla