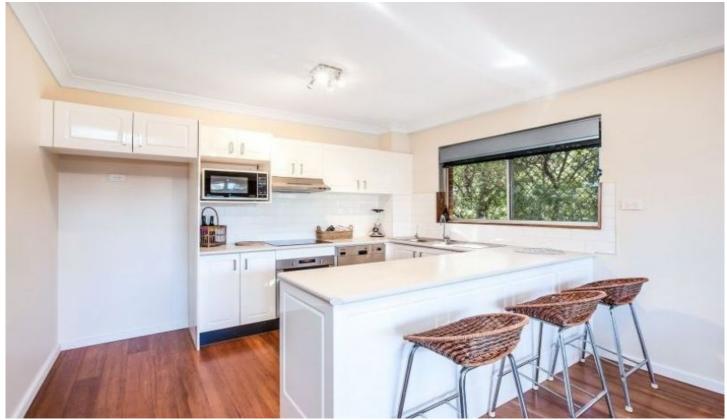

## 530 President Avenue SUTHERLAND NSW

Located an easy stroll to public transport and Sutherland CBD this private, ground floor apartment will suit anyone looking to enjoy a low maintenance home.

- Modern kitchen with a breakfast bar and stainless steel appliances including a dishwasher
- Open plan living area has air-conditioning and opens out to the oversized and private balcony
- Two double bedrooms, each complete with a built-in wardrobe, ceiling fan and an ensuite bathroom
- Balcony overlooks the nearby park and offers the ideal setting for relaxing and casual entertaining
- Other features include block out blinds throughout, floorboards and a tandem garage
- Features internal laundry