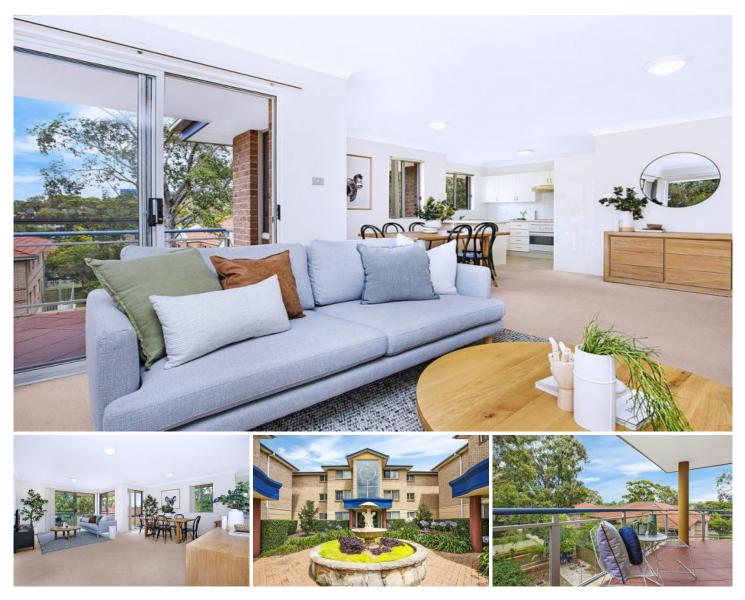

## 12/9-13 Koorabel Avenue GYMEA NSW

Conveniently located within seconds to Gymea Village this elegant apartment is on offer in the appealing Zoes Nest' complex. Perched at the rear in a boutique security block, this apartment offers an enjoyable entertainer's balcony, modern interiors, with generous bedrooms & living spaces all totaling 109sqm.

- Private & secure tucked away at the rear of the complex

- Open living & dining spaces, double doors opening to large alfresco balcony

- Chic open kitchen with stainless steel appliances

- Two large sized bedrooms, both with mirror built-in-robes

- Clean and spacious bathroom with separate bath & shower

- Single lock up garage, boutique complex, large internal laundry

- Transport, shops, restaurants and cafes at your doorstep