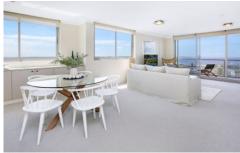

- Perfect East/North/West aspect with the most outstanding views Cronulla offers, never to be interrupted.
- Panoramic views capturing Cronulla beaches, Gunnamatta Bay, city skyline & Royal National Park.
- All day sun, open plan interiors and huge light filled windows.
- Spacious stone kitchen with integrated appliances & breakfast bar.