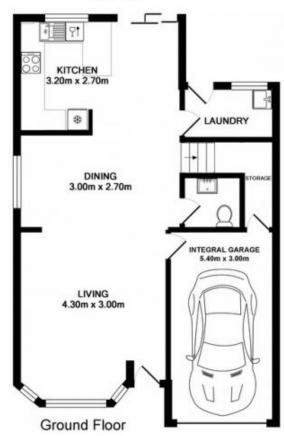

- North Facing, immaculately maintained duplex
- Functional floorplan with separate living & dining areas
- Large undercover outdoor entertaining area
- Sunny & impeccably manicured yards (front and back)
- Open plan kitchen with stone benches & island breakfast bar
- Three generous bedrooms, two with built-ins
- Master bedroom with walk-in-robe & renovated ensuite
- Three way main bathroom with corner spa bath
- Single garage with additional storage & off street parking
- Internal laundry & separate powder room downstairs

## 3 🕮 2 🚰 1 🖨

**Price:** \$1,020,000

**View :** https://www.cronullarealestate.com.au/sale/nsw/s utherland/sylvania/residential/semi-detached/572

1701

Corey Bell 02 9523 9422

1st Floor

Siteplan (not to scale)