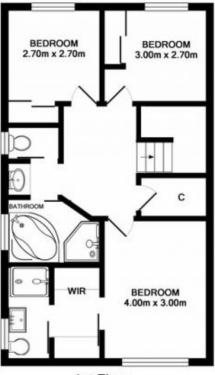

- North Facing, immaculately maintained duplex
- Functional floorplan with separate living & dining areas
- Large undercover outdoor entertaining area
- Sunny & impeccably manicured yards (front and back)
- Open plan kitchen with stone benches & island breakfast bar
- Three generous bedrooms, two with built-ins
- Master bedroom with walk-in-robe & renovated ensuite
- Three way main bathroom with corner spa bath
- Single garage with additional storage & off street parking
- Internal laundry & separate powder room downstairs

## 3 🕮 2 🚰 1 🖨

**Price:** \$1,020,000

**View :** https://www.cronullarealestate.com.au/sale/nsw/s utherland/sylvania/residential/semi-detached/572

1701

Corey Bell 02 9523 9422

1st Floor

Siteplan (not to scale)