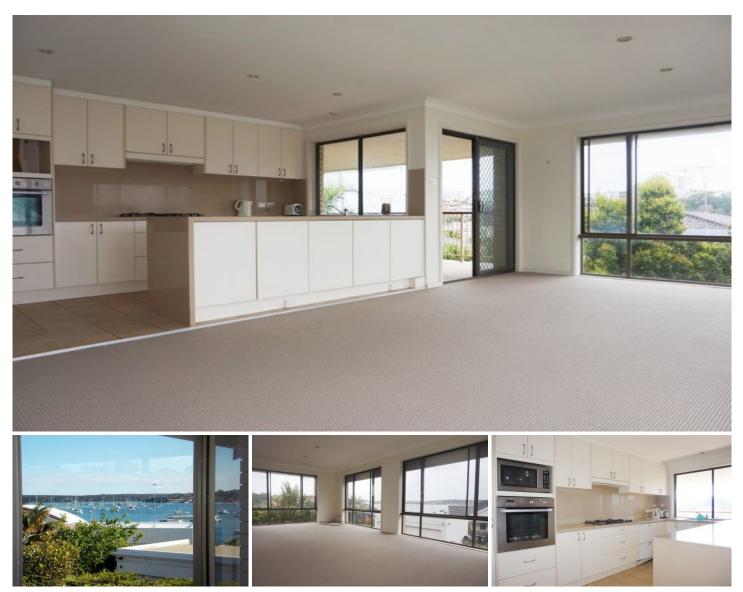

## **10 Excelsior Road CRONULLA NSW**

Privately and peacefully tucked away in Cronulla this stunningly presented grand family home, creates an elegant haven of tranquility to relax and unwind. Ocean views and multiple entertaining areas this the ultimate beach home guaranteed to impress.

- Large open plan lounge and dining area drenched in natural light

- Stylish kitchen with ample bench and storage space
- Oversized balcony with water views
- Extra living room downstairs

- Four well sized bedrooms, main with a walk in robe and a study off the second bedroom

- Two modern bathrooms
- Large double LUG with internal entrance
- Walking distance to Central Cronulla

View : https://www.cronullarealestate.com.au/lease/nsw/ sutherland/cronulla/residential/house/5721700