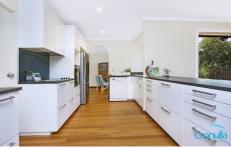

- Set in a quiet cul-de-sac location on a large 1126 sqm level block
- Multiple indoor living and dining spaces with quality timber flooring
- Renovated open plan kitchen with walk-in pantry & quality appliances
- Three large bedrooms with Built-ins, ceiling fans & ensuite to main
- Two renovated bathrooms, main with separate bath and shower
- Huge child friendly yard with vehicle access & horse