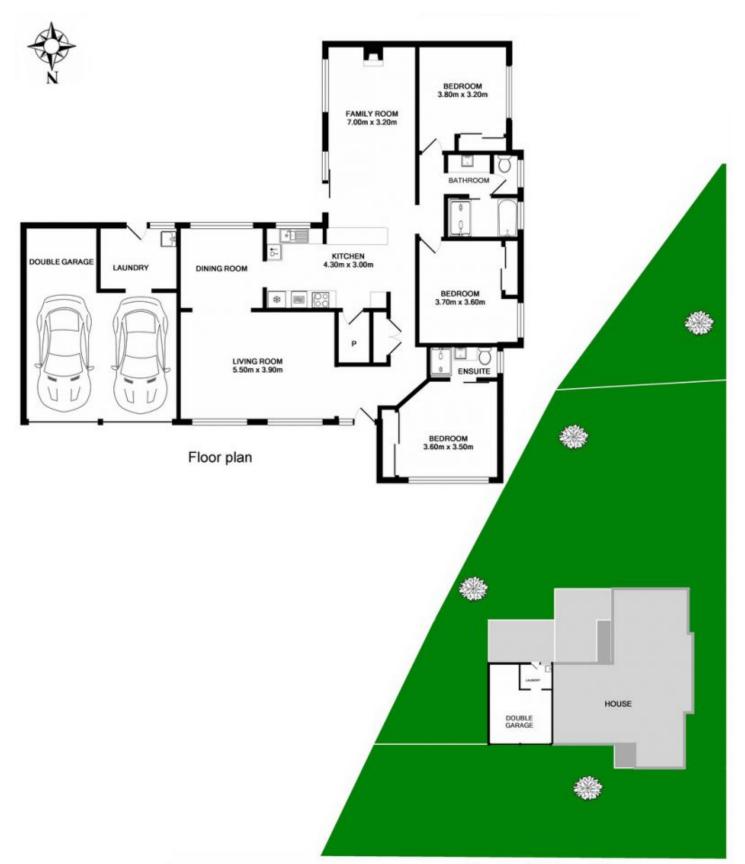

- Set in a quiet cul-de-sac location on a large 1126 sqm level block
- Multiple indoor living and dining spaces with quality timber flooring
- Renovated open plan kitchen with walk-in pantry & quality appliances
- Three large bedrooms with Built-ins, ceiling fans & ensuite to main
- Two renovated bathrooms, main with separate bath and shower
- Huge child friendly yard with vehicle access & horse

3 🚐 2 🔓 2 🗬

Land Size: 1126 sqm

View: https://www.cronullarealestate.com.au/sale/

nsw/sutherland/kurnell/residential/house/57

21691

Corey Bell 02 9523 9422

Siteplan (not to scale)