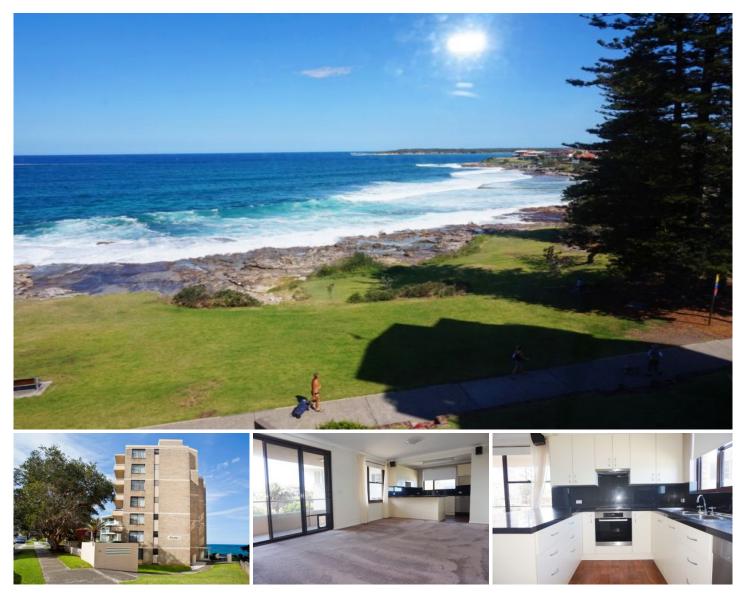

## 22 Coast Avenue CRONULLA NSW

Embracing Cronulla's fantastic beachside lifestyle, this outstand lightfilled apartment, boasts spacious interiors and ocean views, all located within walking distance from Cronulla's shops, beaches and transport.

- Sunny North/East balcony flowing from living area
- Set in a security block with lift access
- Separate living and dining areas
- Generously sized kitchen with stainless steel appliances
- Good sized bedrooms, both with built-in wardrobes, main with ensuite
- Stylish main bathroom with combined bath/shower
- Single lock up garage
- Metres to beach, parks, local cafes and restaurants