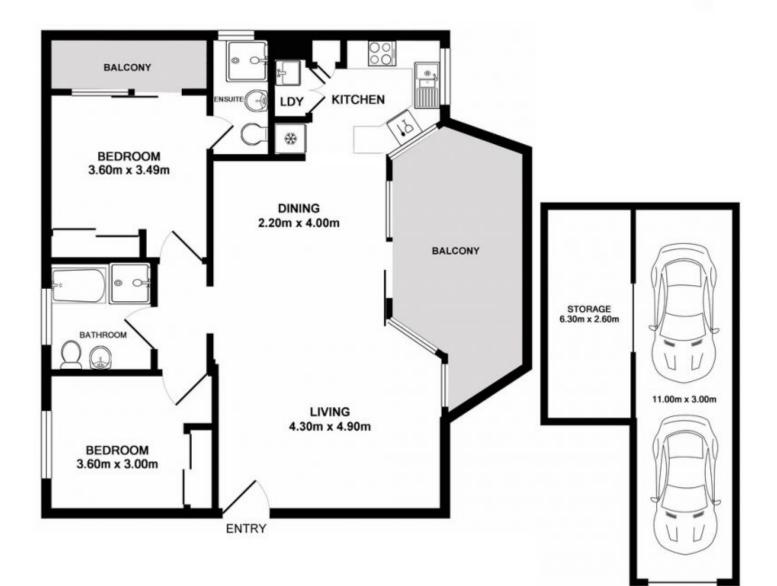

## 2 🛤 2 🚔 2 🖨

Building Size : 137 sqm

View

: https://www.cronullarealestate.com.au/s ale/nsw/sutherland/caringbah/residential /apartment/5721682

Corey Bell 02 9523 9422

## 33/231-233 Kingsway Caringbah

DISCLAIMER: PLANS SHOWN ARE FOR PRESENTATION PURPOSES AND ARE NOT PART OF ANY LEGAL DOCUMENT, ALL MEASUREMENTS AND FIGURES ARE APPROXIMATE.