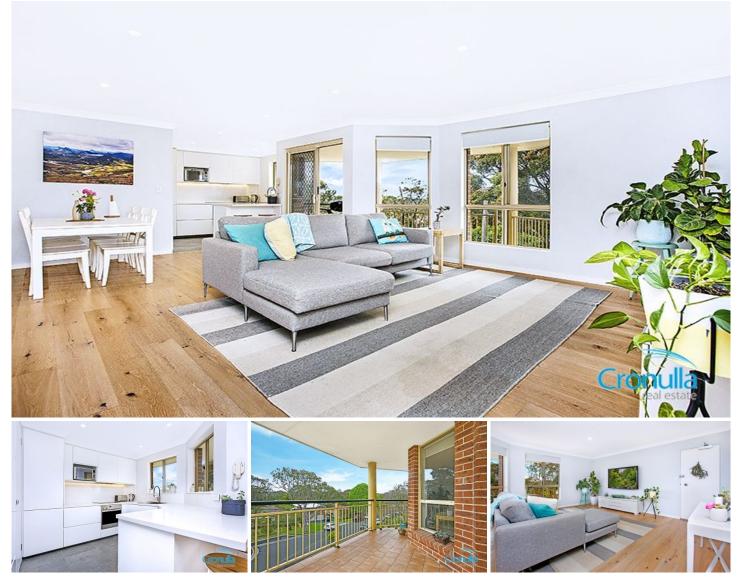

## ENTER VIA WALLUMATTA ROAD.

Immaculately renovated throughout, this top floor double brick apartment offers an abundance of space by means of a large floorplan, double garage and huge storeroom. Conveniently located within walking distance to Caringbah Station, with shopping, dining and leisure choices just as close.

- Set back off the Kingsway & entered via Wallumatta Road
- Renovated top floor apartment within security building
- Generously proportioned, light filled interiors throughout
- Open plan living/dining with floating timber floors
- Covered balcony enjoys tranquil outlook with city skyline views
- Modern kitchen with stone benches & breakfast bar
- Queen bedrooms with built-ins, ensuite & balcony to main