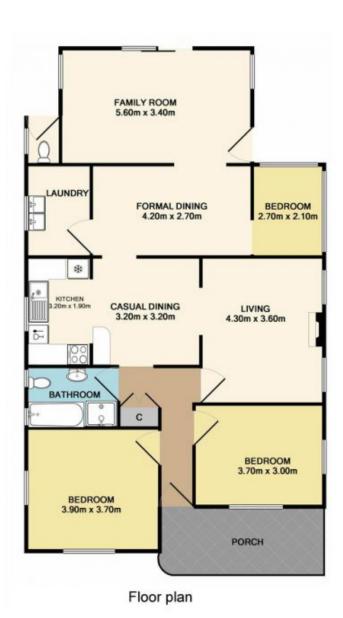

Single level full brick 3 bedroom home, flexibility to create more bedrooms

Multiple living/dining rooms, plus an external studio approx. 26.8sqm total

Functional kitchen with formal and informal dining rooms
Clean and tidy original bathroom, separate shower/bath/toilet

Private level child-friendly yard, neat lawns and garden Single auto lock-up-garage plus undercover carport, plenty of off street parking

3 📭 1 🖺 2 🗬

Land Size: 626.8 sqm

View : https://www.cronullarealestate.com.au/sale/