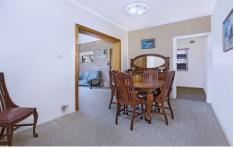

Single level full brick 3 bedroom home, flexibility to create more bedrooms

Multiple living/dining rooms, plus an external studio approx. 26.8sqm total

Functional kitchen with formal and informal dining rooms
Clean and tidy original bathroom, separate shower/bath/toilet