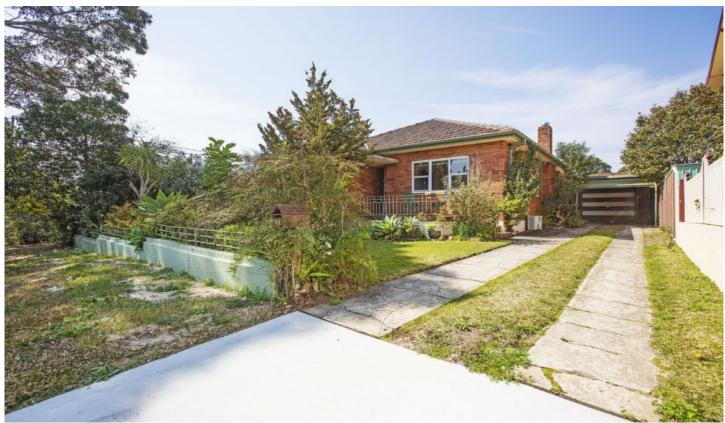

## 58 Woolooware Road WOOLOOWARE NSW

Situated at the end of cul-de-sac this full brick family home is on offer for the first time in 52 years. Lovingly cared for, with incredible potential to renovate, re-configure the existing floor plan, re-build your dream home or re-develop if desired (STCA), Zone R3. Land size total approx 626.8sqm

Single level full brick 3 bedroom home, flexibility to create more bedrooms

Multiple living/dining rooms, plus an external studio approx. 26.8sqm total

Functional kitchen with formal and informal dining rooms
Clean and tidy original bathroom, separate shower/bath/toilet

Private level child-friendly yard, neat lawns and garden Single auto lock-up-garage plus undercover carport, plenty of off street parking

3 📭 1 🖺 2 🗬

Land Size: 626.8 sqm

View : https://www.cronullarealestate.com.au/sale/