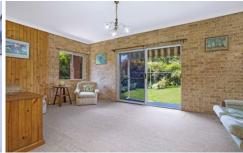

Single level full brick 3 bedroom home, flexibility to create more bedrooms

Multiple living/dining rooms, plus an external studio approx. 26.8sqm total

Functional kitchen with formal and informal dining rooms
Clean and tidy original bathroom, separate shower/bath/toilet