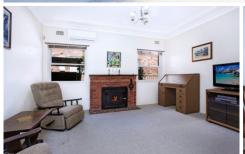

Single level full brick 3 bedroom home, flexibility to create more bedrooms

Multiple living/dining rooms, plus an external studio approx. 26.8sqm total

Functional kitchen with formal and informal dining rooms
Clean and tidy original bathroom, separate shower/bath/toilet