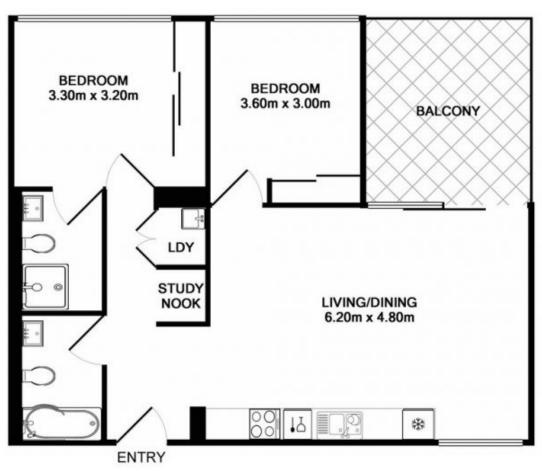

## 101/475 Captain Cook Drive WOOLOOWARE NSW

Situated on the first floor of the iconic Woolooware Bay complex, this immaculate two bedroom apartment boasts light filled interiors and high end finishes throughout. Offering a low maintenance resort style living by means of numerous luxury facilities including spa, gym, sauna, indoor/outdoor pools and rooftop cinema. A great opportunity for an astute investor or owner occupier.

- Privately set within an impeccably maintained security complex
- Generously proportioned throughout with ducted A/C
- Light filled living/dining opening to entertainer's balcony
- Modern kitchen with stone benchtops and gas cooking
- Two generous bedrooms with built-ins, ensuite to main
- Stylish bathrooms with quality fixtures and fittings
- Separate study nook and New York style laundry
- Secure car space in basement, storage cage and lift

## 2 🕒 2 🔓 1 🖨

Building Size: 101 sqm

View : https://www.cronullarealestate.com.au/s

ale/nsw/sutherland/woolooware/residenti

al/apartment/5721668

**Corey Bell** 02 9523 9422

2 sqm storage

7 101/475 Captain Cook Drive Woolooware