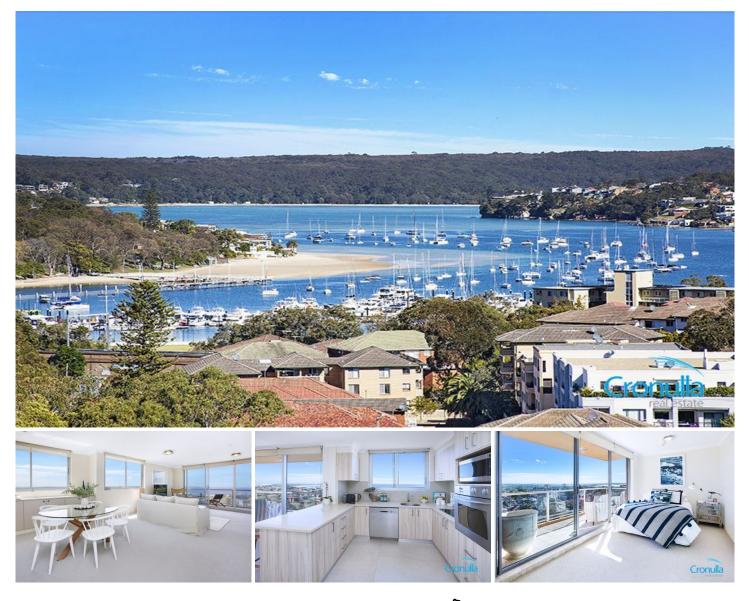

## 19/21-25 Burke Road CRONULLA NSW

Magical coastal views by day and twinkling city lights by night, this sunny north facing apartment exudes a penthouse feel that no other apartment on the market can compare. Its privacy and premier position spans across one half of the the tenth floor with no common walls. Offering two separate balconies on the East and West wings boasting breathtaking views, never to be obstructed and yours to own forever.

Open plan living and dining space flows effortlessly to the East facing balcony

Stone kitchen, quality integrated appliances, breakfast bar, integrated laundry

Luxurious new carpet and fresh colours blend with the coastal backdrop

Stylish main bedroom, ensuite & large balcony with Gunnamatta Bay & National Park views

Mark Wigley 02 9523 9422

**View** : https://www.cronullarealestate.com.au/sale/nsw/s

utherland/cronulla/residential/apartment/5721650