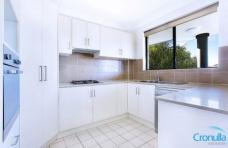

- Privately set within an impeccably maintained security complex
- Light filled, top floor apartment with no common walls
- Huge living/dining area opening to two separate balconies
- Modern kitchen with stone benchtops and gas cooking
- Two generous bedrooms with built-ins, main with access to balcony
- Immaculate bathroom with separate bath and shower
- Large internal laundry with second toilet
- Oversized 23sqm single lock up garage with security access
- Multiple natural gas connections for heating and BBQ