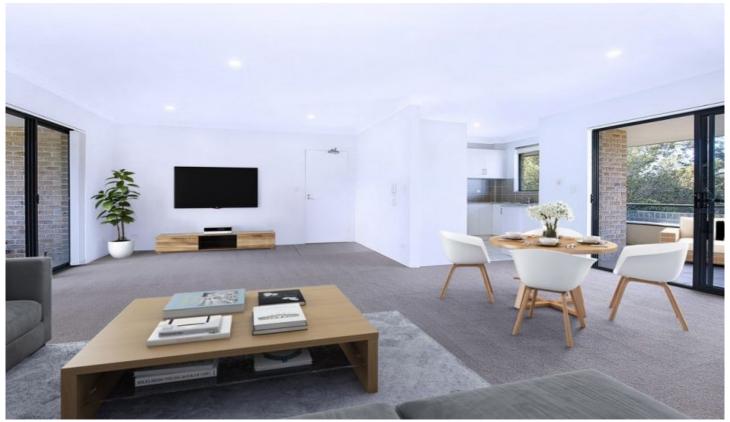

## 11/35 Searl Road CRONULLA NSW

Boasting generous proportions and light filled interiors, this truly unique apartment offers a wonderful blend of indoor and outdoor living, all located within walking distance from Cronulla's shops, beaches and transport.

- Privately set within an impeccably maintained security complex
- Light filled, top floor apartment with no common walls
- Huge living/dining area opening to two separate balconies
- Modern kitchen with stone benchtops and gas cooking
- Two generous bedrooms with built-ins, main with access to balcony
- Immaculate bathroom with separate bath and shower
- Large internal laundry with second toilet
- Oversized 23sqm single lock up garage with security access
- Multiple natural gas connections for heating and BBQ