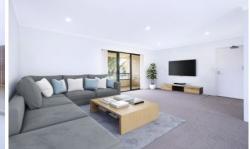

## 11/35 Searl Road CRONULLA NSW

Boasting generous proportions and light filled interiors, this truly unique apartment offers a wonderful blend of indoor and outdoor living, all located within walking distance from Cronulla's shops, beaches and transport.

- Privately set within an impeccably maintained security complex
- Light filled, top floor apartment with no common walls
- Huge living/dining area opening to two separate balconies
- Modern kitchen with stone benchtops and gas cooking
- Two generous bedrooms with built-ins, main with access to balcony
- Immaculate bathroom with separate bath and shower
- Large internal laundry with second toilet
- Oversized 23sqm single lock up garage with security access
- Multiple natural gas connections for heating and BBQ