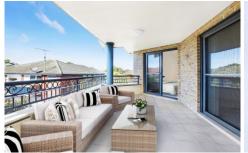

## 11/35 Searl Road CRONULLA NSW

Boasting generous proportions and light filled interiors, this truly unique apartment offers a wonderful blend of indoor and outdoor living, all located within walking distance from Cronulla's shops, beaches and transport.

- Privately set within an impeccably maintained security complex
- Light filled, top floor apartment with no common walls
- Huge living/dining area opening to two separate balconies
- Modern kitchen with stone benchtops and gas cooking
- Two generous bedrooms with built-ins, main with access to balcony
- Immaculate bathroom with separate bath and shower
- Large internal laundry with second toilet
- Oversized 23sqm single lock up garage with security access
- Multiple natural gas connections for heating and BBQ