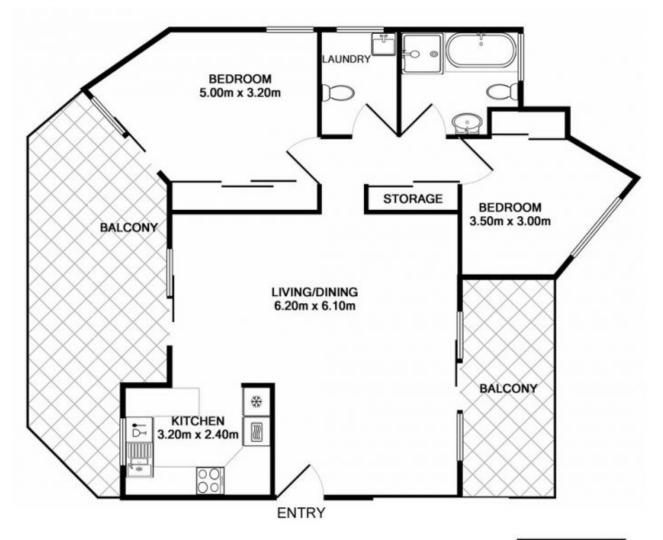

## 11/35 Searl Road CRONULLA NSW

Boasting generous proportions and light filled interiors, this truly unique apartment offers a wonderful blend of indoor and outdoor living, all located within walking distance from Cronulla's shops, beaches and transport.

- Privately set within an impeccably maintained security complex
- Light filled, top floor apartment with no common walls
- Huge living/dining area opening to two separate balconies
- Modern kitchen with stone benchtops and gas cooking
- Two generous bedrooms with built-ins, main with access to balcony
- Immaculate bathroom with separate bath and shower
- Large internal laundry with second toilet
- Oversized 23sqm single lock up garage with security access
- Multiple natural gas connections for heating and BBQ

## 2 📭 1 🔓 1 🗬

Building Size: 131 sqm

View : https://www.cronullarealestate.com.au/s

ale/nsw/sutherland/cronulla/residential/a

partment/5721644

Corey Bell 02 9523 9422

Lock Up Garage

11/35 Searl Road, Cronulla