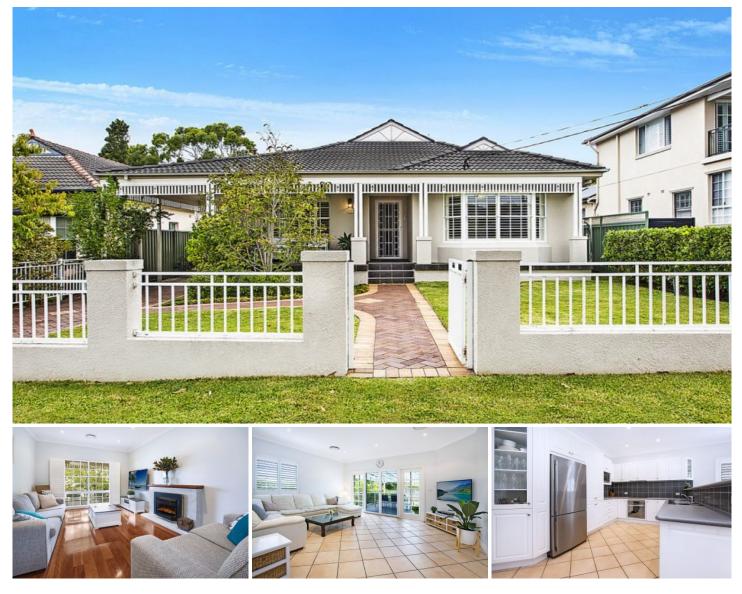

30 Wilshire Avenue CRONULLA NSW

This idyllic single level coastal beach house is perfectly presented in Hamptons Style and is nestled in a prestigious position between beach and bay. Featuring multiple living and entertaining areas this stunning home is a haven of tranquility to entertain family & friends or simply relax and unwind.

• Solid double brick character home stunningly presented in a classic coastal style

• Single level living with multiple living/entertaining areas

• Showcasing light filled and open plan layout

• Floorplan flows perfectly to covered alfresco dining area

• Stunning character features with fireplace, floorboards & plantation shutters

• Spacious kitchen in the heart of the home with

View : https://www.cronullarealestate.com.au/lease/nsw/ sutherland/cronulla/residential/house/5721631