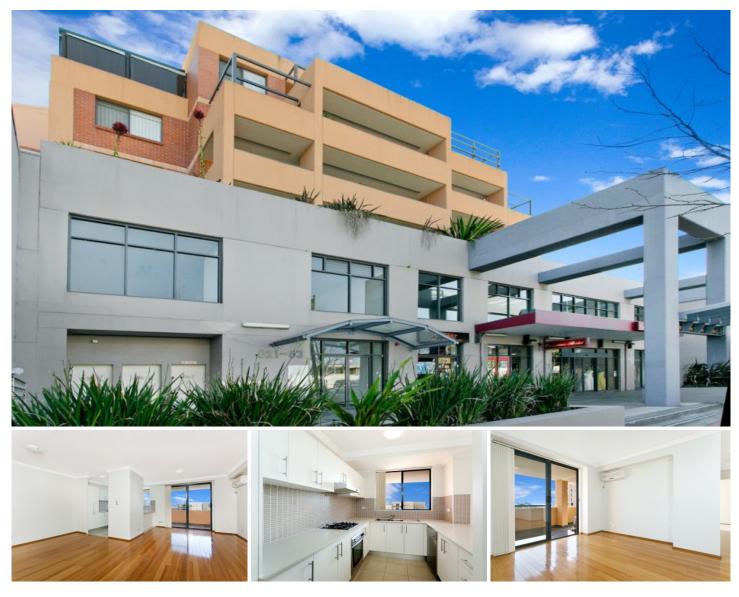

## 12/621 Kingsway MIRANDA NSW

This modern apartment will impress with its light filled north facing aspect, and open outlook to Botany Bay and the city skyline. Conveniently situated adjacent to Westfield Miranda and within footsteps to local schools, shops and restaurants.

- Third floor of a security building with lift access
- Generously proportioned and drenched in natural light
- Large living/dining spaces with floating timber floors
- Modern kitchen with gas cooking & s/steel appliances
- Sunny North facing entertainers balcony
- Main bedroom includes walk in robe & ensuite
- Well appointed main bathroom with separate bath & shower
- Single lock up garage, int laundry & split system A/C