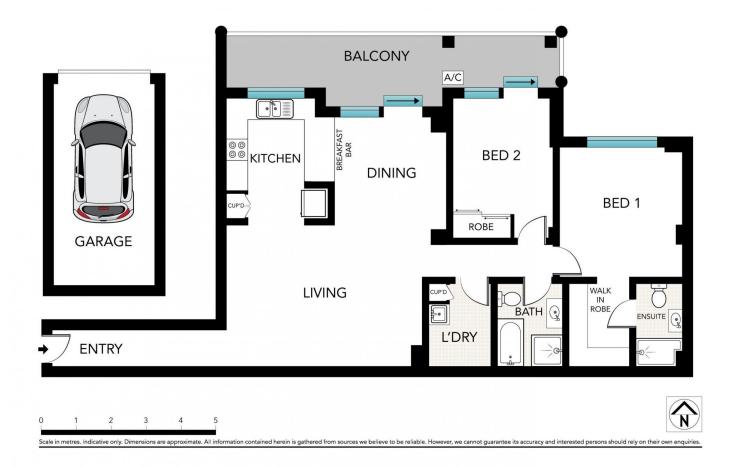

- Third floor of a security building with lift access
- Generously proportioned and drenched in natural light
- Large living/dining spaces with floating timber floors
- Modern kitchen with gas cooking & s/steel appliances
- Sunny North facing entertainers balcony
- Main bedroom includes walk in robe & ensuite
- Well appointed main bathroom with separate bath & shower
- Single lock up garage, int laundry & split system A/C

## 2 🛤 2 🚰 1 🚘

Building Size : 126 sqm

View

: https://www.cronullarealestate.com.au/s ale/nsw/sutherland/miranda/residential/a partment/5721629