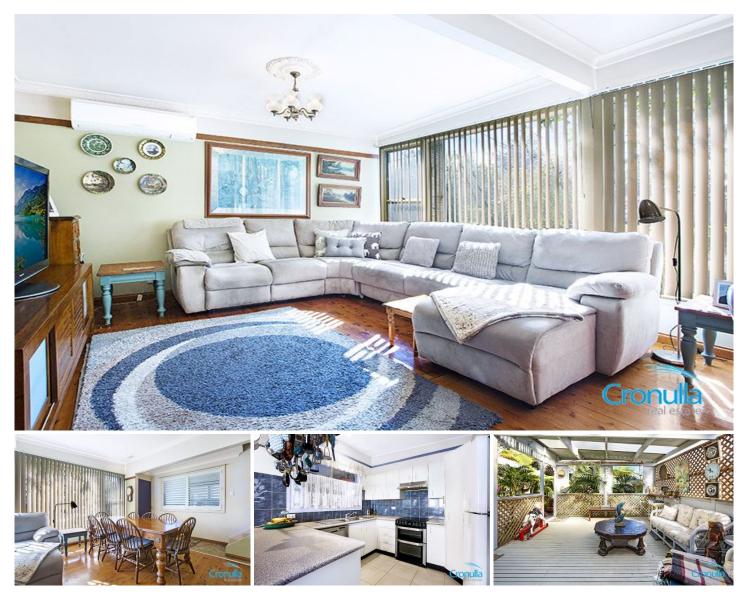

## 54 Tasman Street KURNELL NSW

The perfect opportunity for a young family to secure a home within walking distance to the beach & all of the benefits Kurnell has to offer. This dual level family home is admired for its central location and tropical gardens within the highly sought after beach side suburb.

- Quietly positioned, dual level family home
- Level backyard with undercover entertaining deck
- Stunning tropical garden setting, front and back

- Light filled living and dining spaces with timber floorboards

- Open plan kitchen and stainless steel appliances
- Three good sized bedrooms, built-ins in two
- Updated, neat and tidy bathroom
- Large carport, external laundry, split system A/C
- Walk to local schools, shops & beaches